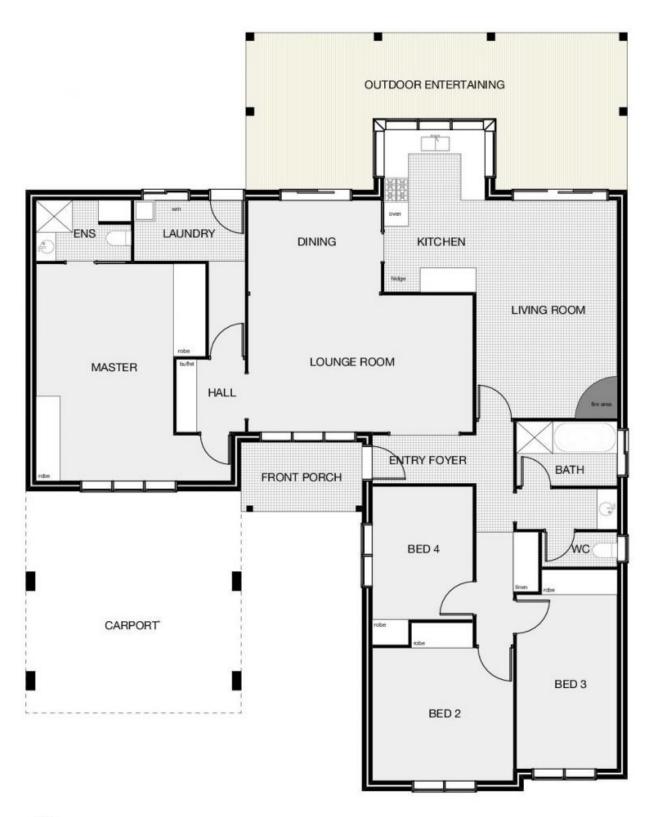

- 4 bedrooms with built-in wardrobes
- Private master suite with ensuite
- Lounge & dining with alfresco access
- Kitchen with lovely bay window
- Electric appliances & abundant storage
- Casual meals & second living area
- Covered deck great for entertaining
- Ducted evaporative A/C, gas points

## 12 OSBORNE PLACE, DUBBO

PLAN DISCLAIMER: This diagram is for illustrative purposes only. All reasonable care has been taken in the preparation, but no warranty is given as to the accuracy of the information. This document does not constitute any part of any offer or contract. Any dimensions shown are approximate only. Prospective purchasers must rely on their own enquiries.