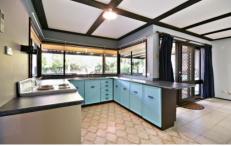

- 4 bedrooms with built-in wardrobes
- Private master suite with ensuite
- Lounge & dining with alfresco access
- Kitchen with lovely bay window
- Electric appliances & abundant storage
- Casual meals & second living area
- Covered deck great for entertaining
- Ducted evaporative A/C, gas points