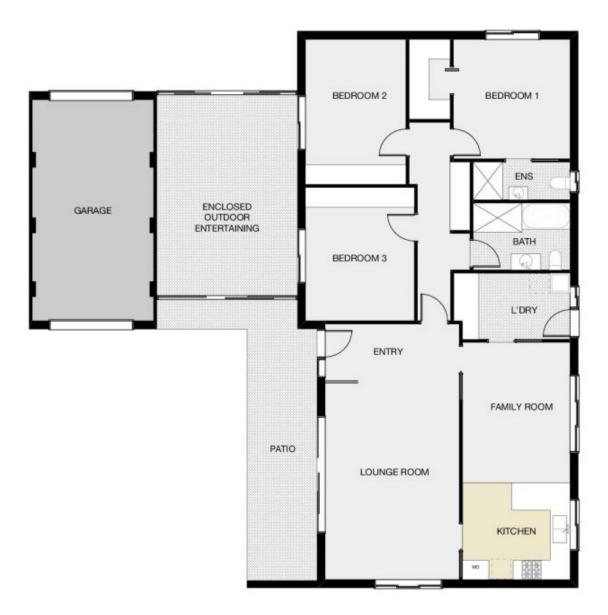

## 3 Wheatleys Lane Dubbo NSW

Attention first home buyers & astute investors. This comfortable brick veneer home in a quiet South Dubbo street presents an easy-care lifestyle or low maintenance investment opportunity. The property is well positioned close to schools, tavern, medical centres, parks, walking & cycling tracks & Boundary Road shopping centre with chemist, post office, convenience store & take-away food. Enjoying a northern aspect, the home has formal & informal living areas, a terrific glass enclosed outdoor entertaining room, heating & cooling, rear yard access & easy-care gardens.

- 3 bedrooms with large built-ins
- Main with ensuite & walk-in robe

For full version visit the website

## 3 WHEATLEYS LANE, DUBBO

PLAN DISCLAIMER: This diagram is for illustrative purposes only. All reasonable care has been taken in the preparation, but no warranty is given as to the accuracy of the information. This document does not constitute any part of any offer or contract. Any dimensions shown are approximate only. Prospective purchasers must rely on their own enquiries.