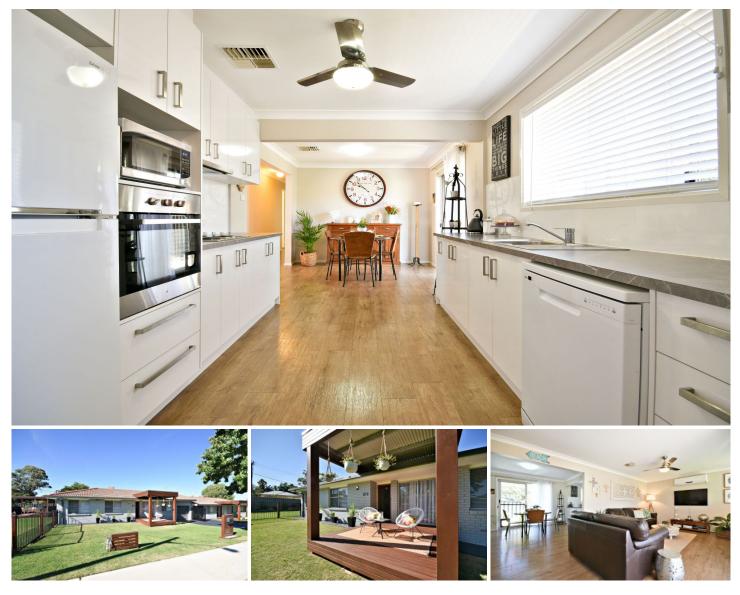

## 37B Boundary Road Dubbo NSW

Beautifully presented & fully renovated inside & out, you will be amazed by the space & style offered by this 3-bedroom home ideally positioned in popular South Dubbo.

Stroll to schools, tavern, medical centres, parks, walking & cycling tracks & Boundary Rd shops offering chemist, post office & take-away food.

The north-facing feature-packed property includes lovely living & dining spaces with access to 2 covered entertaining decks & attractive easy-care gardens. Added extras include toolshed, BBQ area & outdoor shower.

- 3 bedrooms, built-ins, ceiling fans

For full version visit the website

3 🛤 1 🚰 1 🚘

| Туре      | : House                                                                                |
|-----------|----------------------------------------------------------------------------------------|
| Price     | : \$ 320,000                                                                           |
| Land Size | : 431 sqm                                                                              |
| View      | : https://www.bobberry.com.au/sale/nsw/dubb<br>o-orana/dubbo/residential/house/7374109 |
|           |                                                                                        |