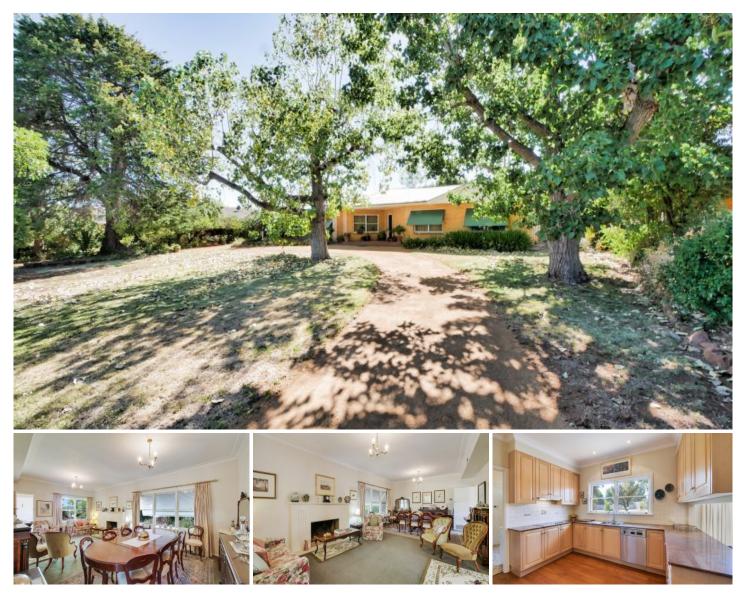

## 410 Fitzroy Street Dubbo NSW

The possibilities are endless in this rare find of over 2,600 sq m within walking distance of South Dubbo schools, shops, tavern, medical centre & recreation areas.

Possible permissible uses include dual occupancy, subdivision into 600 sq m lots & over 55s seniors housing (all subject to council approval). Or you may simply wish to enjoy living in this super spacious home with formal & informal living & dining, alfresco entertaining, expansive gardens & full-sized tennis court. Consider your options and act quickly.

- 4 bedrooms, 3 bathrooms
- Formal lounge & dining
- Family & meals with alfresco access
- Renovated kitchen, granite benches
- Pantry, dishwasher, wall oven

| Price     | : \$ 520,000                                |
|-----------|---------------------------------------------|
| Land Size | : 2644 sqm                                  |
| View      | : https://www.bobberry.com.au/sale/nsw/dubb |
|           | o-orana/dubbo/residential/house/7374107     |