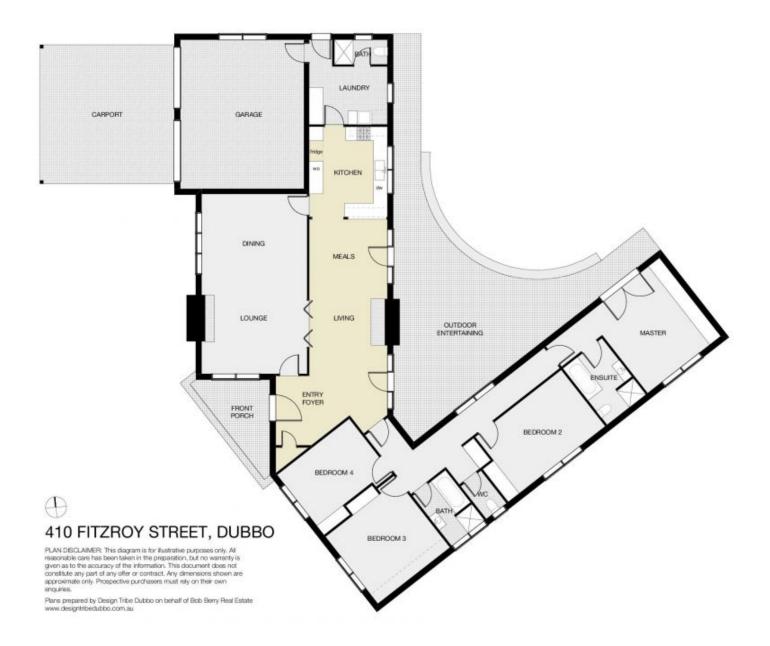

- 4 bedrooms, 3 bathrooms
- Formal lounge & dining
- Family & meals with alfresco access
- Renovated kitchen, granite benches
- Pantry, dishwasher, wall oven

| Price     | : \$ 520,000                                |
|-----------|---------------------------------------------|
| Land Size | : 2644 sqm                                  |
| View      | : https://www.bobberry.com.au/sale/nsw/dubb |
|           | o-orana/dubbo/residential/house/7374107     |