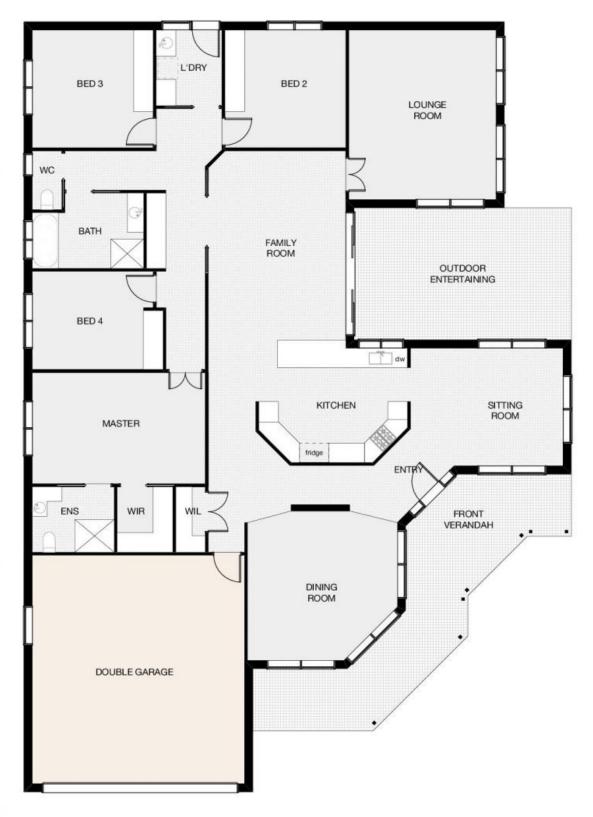

Offering an expansive floorplan, decorated in neutral tones & flooded with natural light, the home boasts 4 bedrooms, 4 living areas, gourmet kitchen, abundant storage, multiple covered alfresco areas & private manicured gardens. Extras include ducted & zoned R/C A/C, gas point, beautiful window furnishings, solar panels, alarm system, double auto garage, & large garden shed.

## 587 WHEELERS LANE, DUBBO

PLAN DISCLAIMER: This diagram is for illustrative purposes only. All reasonable care has been taken in the preparation, but no warranty is given as to the accuracy of the information. This document does not constitute any part of any offer or contract. Any dimensions shown are approximate only. Prospective purchasers must rely on their own enquiries.

Plans prepared by Design Tribe Dubbo on behalf of Bob Berry Real Estate www.designtribedubbo.com.au