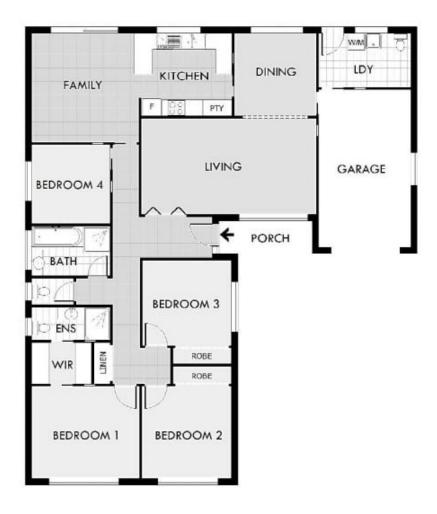

- 4 bedrooms with built-ins
- Main with walk-thru robe
- Renovated bathroom & ensuite
- Separate lounge & dining rooms
- Family area off timber kitchen
- Ducted evap A/C & gas points

For full version visit the website

## 5 Sapphire Street, Dubbo

NOTE This drawing is for illustrative purposes, and is indictative only. It is not to scale and all measurements are approximate toom sizes should be verified independently by potential customer before purchase. Previouses Architectural plans provided and white we accessor to provide as accurate information as possible. Previotates no responsibility for erronious information.