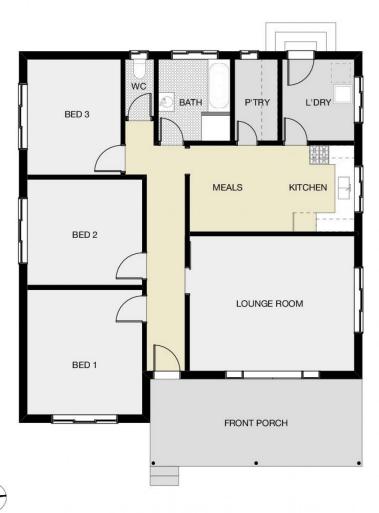

- 3 bedrooms, 2 with ceiling fans
- Lounge with natural gas fireplace
- Dining area off renovated kitchen
- Gas hotplates, dishwasher
- Large walk-in pantry/linen
- Ducted R/C A/C, gas point

For full version visit the website

## 69 PALMER STREET, DUBBO

PLAN DISCLAIMER: This diagram is for illustrative purposes only. All reasonable care has been taken in the preparation, but no warranty is given as to the accuracy of the information. This document does not constitute any part of any offer or contract. Any dimensions shown are approximate only. Prospective purchasers must rely on their own enquiries.