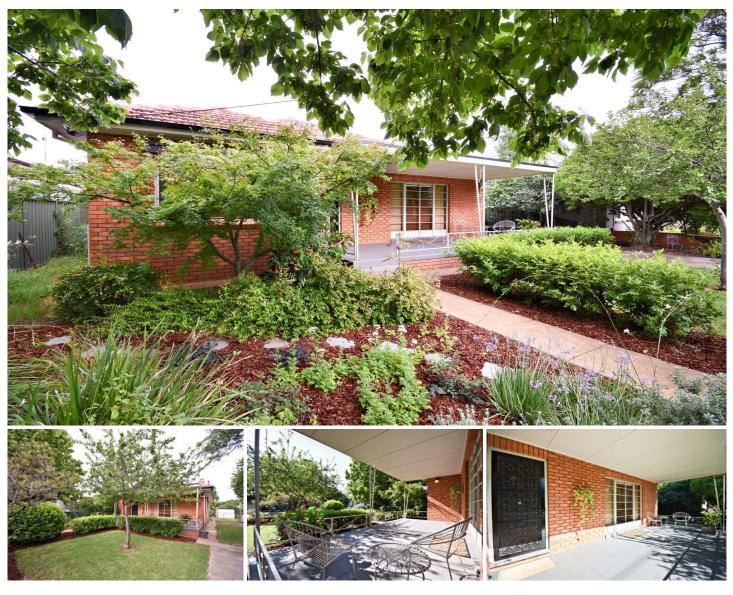

## 69 Palmer Street Dubbo NSW

Ideally located in popular South Dubbo, this charming double brick home will surprise you with its beautifully curated interiors & attractive easy-care gardens. Enjoy the convenience of walking to infants, primary & secondary schools, Boundary Road & Tamworth Street shopping centres, churches, cafes, entertainment, medical services & recreation areas. Be quick to inspect. This feature packed property will not last long on the market.

- 3 bedrooms, 2 with ceiling fans
- Lounge with natural gas fireplace
- Dining area off renovated kitchen
- Gas hotplates, dishwasher
- Large walk-in pantry/linen
- Ducted R/C A/C, gas point

For full version visit the website