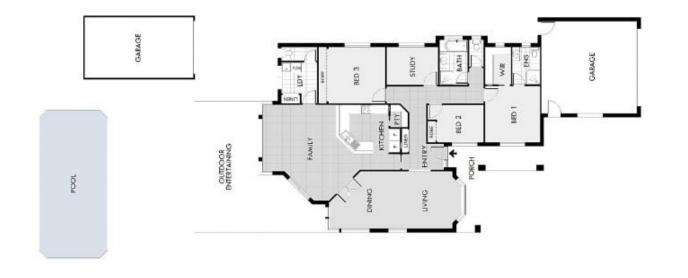

## 6 Oakland Way Dubbo NSW

This stylish home boasts everything you will need in a premier location that is super quiet, convenient and family friendly.

Overlooking beautiful parkland with a lake and walking and cycling paths, the immaculately presented property is close to Delroy Park shops, medical centres, child care, schools, public transport and golf course. You will also love the private entrance & gardens, great alfresco entertaining & pool.

## 4 🛤 2 🚔 3 🚘

| Type<br>Price | : House<br>: \$ 585,000                                                                |
|---------------|----------------------------------------------------------------------------------------|
| Land Size     | : 927 sqm                                                                              |
| View          | : https://www.bobberry.com.au/sale/nsw/dubb<br>o-orana/dubbo/residential/house/7374092 |
|               |                                                                                        |