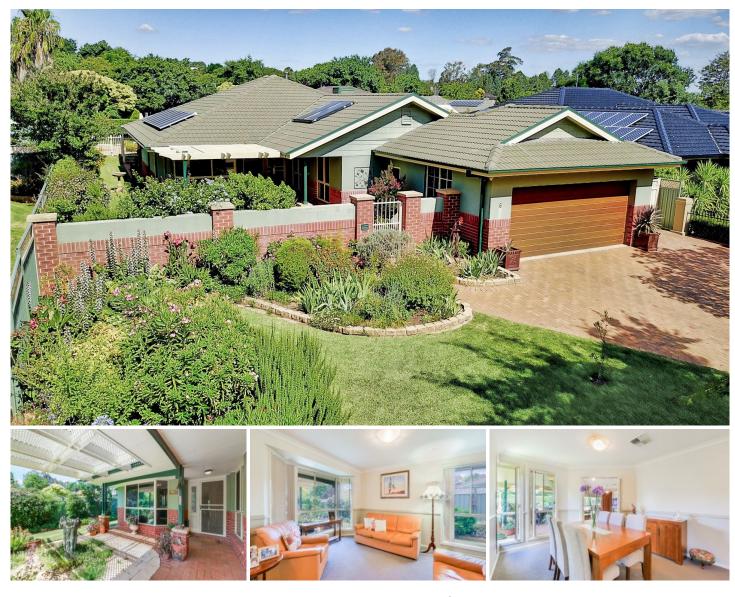

## 6 Oakland Way Dubbo NSW

This stylish home boasts everything you will need in a premier location that is super quiet, convenient and family friendly.

Overlooking beautiful parkland with a lake and walking and cycling paths, the immaculately presented property is close to Delroy Park shops, medical centres, child care, schools, public transport and golf course. You will also love the private entrance & gardens, great alfresco entertaining & pool.

This home has only ever been loved by one family and once you inspect, you will understand why they are reluctant to leave.

## 4 🛤 2 🚔 3 🚘

| Type<br>Price | : House<br>: \$ 585,000                                                                |
|---------------|----------------------------------------------------------------------------------------|
| Land Size     | : 927 sqm                                                                              |
| View          | : https://www.bobberry.com.au/sale/nsw/dubb<br>o-orana/dubbo/residential/house/7374092 |
|               |                                                                                        |