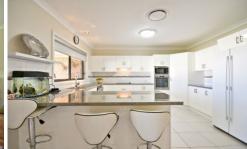

- 5 bedrooms built-ins, master with ensuite, WIR
- Formal lounge, large family/dining, second family room
- Kitchen with pantry, dishwasher, electric oven/hotplates
- Modern bathroom with separate toilet
- Ducted reverse cycle air conditioning
- Spacious laundry with good storage
- Enclosed tiled outdoor entertaining area with ceiling fan
- Second tiled, alfresco, outdoor entertaining area
- Double auto garage, rear yard access