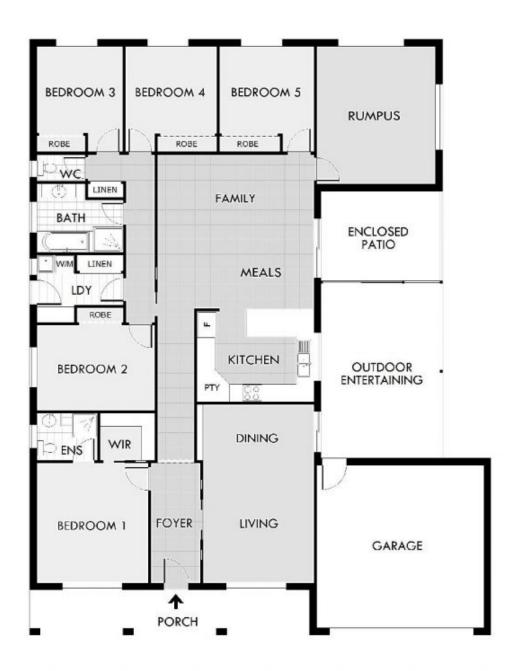

## 25 Keswick Parkway Dubbo NSW

From the moment you step inside this spacious family residence you will immediately fall in love with everything this home has to offer. The versatile floor plan has been designed to embrace family living with multiple and separate living zones throughout. The search for your family dream home is now over. Inspect today before another family discovers it!

- 5 bedrooms built-ins, master with ensuite, WIR
- Formal lounge, large family/dining, second family room
- Kitchen with pantry, dishwasher, electric oven/hotplates
- Modern bathroom with separate toilet
- Ducted reverse cycle air conditioning
- Spacious laundry with good storage
- Enclosed tiled outdoor entertaining area with ceiling fan
- Second tiled, alfresco, outdoor entertaining area
- Double auto garage, rear yard access