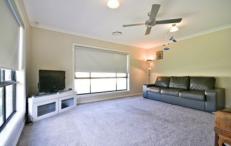

- 5 bedrooms built-ins, master with ensuite, WIR
- Formal lounge, large family/dining, second family room
- Kitchen with pantry, dishwasher, electric oven/hotplates
- Modern bathroom with separate toilet
- Ducted reverse cycle air conditioning
- Spacious laundry with good storage
- Enclosed tiled outdoor entertaining area with ceiling fan
- Second tiled, alfresco, outdoor entertaining area
- Double auto garage, rear yard access