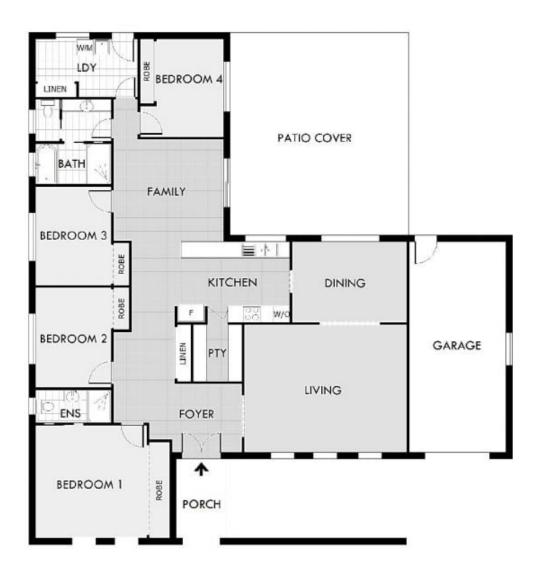

## 15 Kent Place, Dubbo

NOIb Ihis drawing is for illustrative purposes, and is indicitative only. It is not to scale and all measurements are approximate. Room sizes should be verified independantly by potential customer before purchase. Prevu uses Architectural plans pravided and while we and your to provide as accurate information as possible, Prevu takes no responsibility for arranious information