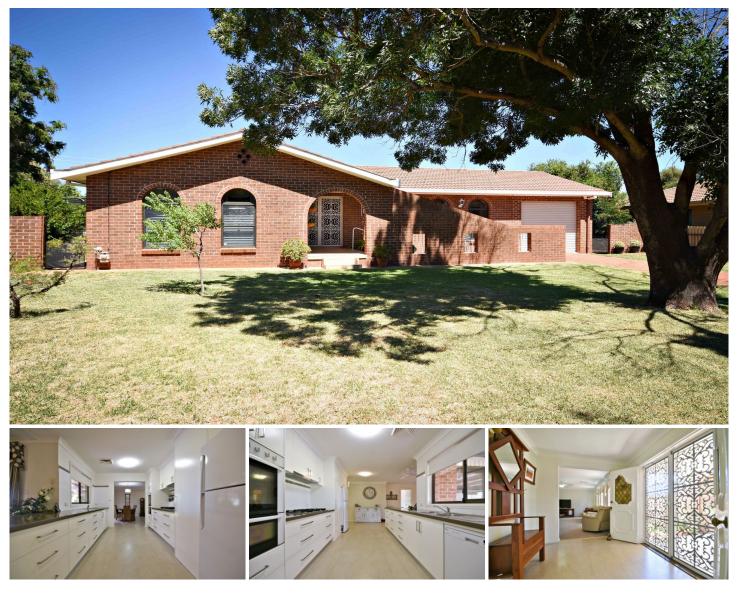

## **15 Kent Place Dubbo NSW**

There is so much to love in this beautifully presented family home offering stylish & relaxed living in a peaceful cul-de-sac conveniently located just moments from schools, childcare, parks, Orana Mall, Medical Centre and Blueridge Business Park with Bunnings Warehouse. You will be impressed by the large block size, quality fittings, abundant storage & terrific covered outdoor entertaining area.

- 4 bedrooms with built-ins, ceiling fans
- Main with ensuite & plantation shutters
- Large lounge room & dining area
- Family area off quality renovated kitchen
- Large walk-in pantry with benchtop & power
- Caesarstone benches, gas cooktop, double oven