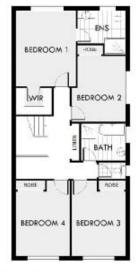

- 4 spacious bedrooms plus office
- Main with ensuite & walk-in robe
- Entry foyer, formal lounge & dining
- Timber kitchen with elect appliances
- Family room, great outdoor entertaining
- Huge rumpus opening onto pool area
- Great storage, 3rd shower & toilet

FIRST FLOOR

## 7 Bell Avenue, Dubbo

HOTE. This drawing is for likernotive purposes, and is indictative only. It is not to scale and all reconvenents one approximate. Resins stees should be not if ext independently by particular surviver before publishes. Provides a nitrestival plans promise.