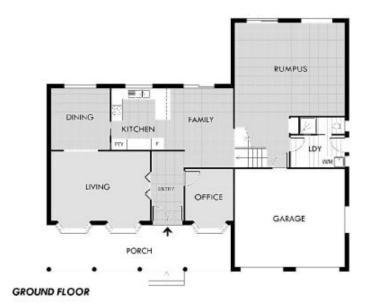

- 4 spacious bedrooms plus office
- Main with ensuite & walk-in robe
- Entry foyer, formal lounge & dining
- Timber kitchen with elect appliances
- Family room, great outdoor entertaining
- Huge rumpus opening onto pool area
- Great storage, 3rd shower & toilet

## 7 Bell Avenue, Dubbo

HOTE. This drawing is for likernotive purposes, and is indictative only. It is not to scale and all reconvenents one approximate. Resins stees should be not if ext independently by particular surviver before publishes. Provides a nitrestival plans promise.