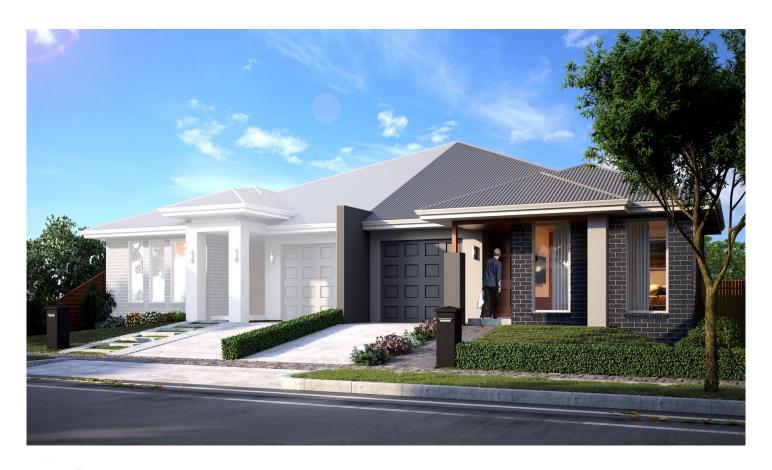

## 19A Apsley Crescent Dubbo NSW

Brand new and ready to occupy this dual occupancy property was designed to tick all the boxes for modern living and investment. Built to a high level finish with quality inclusions and neutral modern tones, the address couldn't be more convenient opposite MAGS and close to Delroy Park Shopping Centre, walking tracks and parks.

The property offers investors the benefits of purchasing a brand new property with reduced lawn areas and other favourable investor features. Rental potential of \$360-\$380 p/w subject to conditions at the time of leasing.

- 3 bedrooms, master with ensuite and walk-in robes
- Quality kitchen with stone island benches, Smeg appliances, mirror splash backs

For full version visit the website