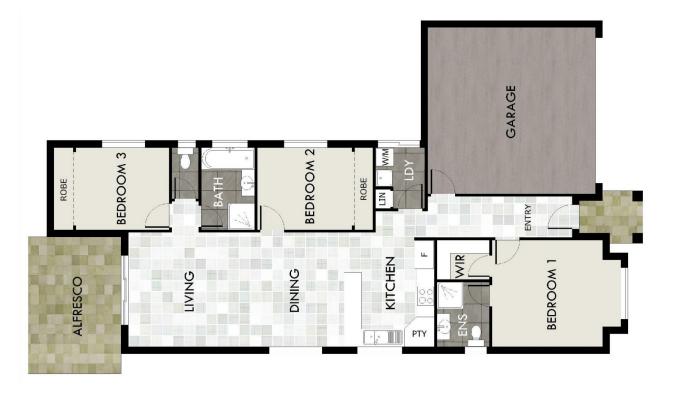

## 15 Arbory Close Dubbo NSW

This three bedroom, two bathroom home offers stylish, modern finishes combined with a convenient location only moments to the Delroy Park Shopping Centre, medical centre, childcare centre and schools, and only a short stroll to Delroy Park walking and bike tracks, parklands, ponds and golf course.

With a good sized yard providing access for boats, trailers or caravans, this stylish property is perfect for small families, first home buyers or those looking to down size.

- Three bedrooms, built-ins
- Master with walk-in robe and sparkling ensuite
- Open plan living and dining with large, gloss tiles
- Modern kitchen with corner pantry, dishwasher and

## 15 Arbory Close, Dubbo

NOTE. The drowing is for illustrate purposes, and is indicatative only, it is not to scale and all measurements are approximate should be well-darked problems. Prov. uses Architectural plans provide und while we effected an occurrent by possed language. Invest years us a Architectural plans provident with a section to provide an occurrent for possible in the provident plans the provident in the provident plans and the provident plans are all plans and the provident plans are all plans. All the provident plans are all plans and the provident plans are all plans and the plans are all plans are all plans are all plans are all plans and are all plans are a