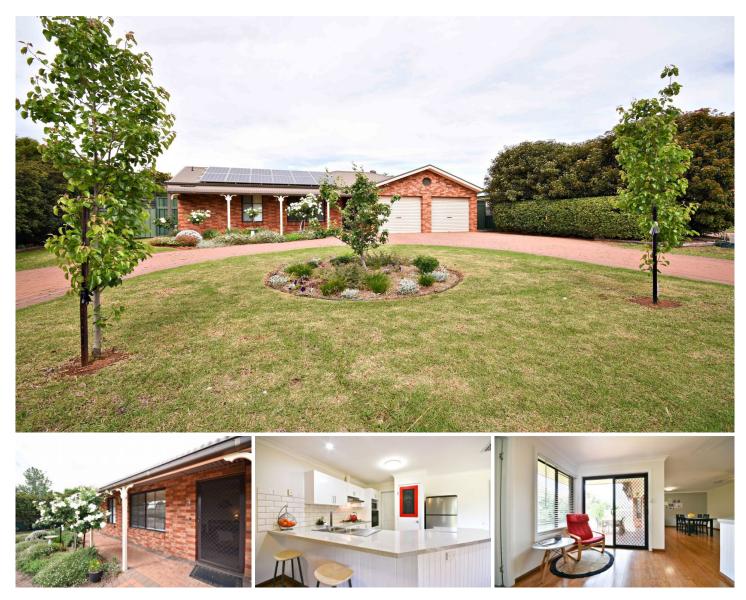

## 4 Lincoln Parkway Dubbo NSW

With fresh modern renovations all done, there is nothing left to do but move in and enjoy this beautiful home in the great family neighbourhood of Grangewood Estate. Cook gourmet delights for family and friends in the stylish kitchen, using herbs and veggies picked straight from your own backyard. The vendor is relocating and invites offers!

- Four bedrooms, built-ins, master with renovated ensuite
- Formal living room or parent's retreat

- Modern renovated kitchen with gas cooktop, dishwasher, wall oven

- Renovated bathroom with separate toilet, and renovated laundry

- Ducted evaporative cooling, reverse cycle air conditioning
- Gas points, log look gas heater

## 4 🛤 2 🚰 2 🚘

| Туре      | : House         |
|-----------|-----------------|
| Price     | : \$ 385,000    |
| Land Size | : 830 sqm       |
| View      | : https://www.b |

: https://www.bobberry.com.au/sale/nsw/dubb o-orana/dubbo/residential/house/7374076