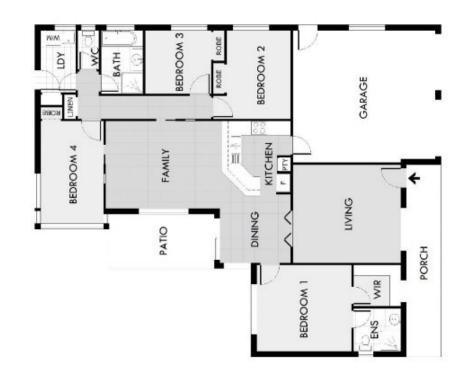

- Four bedrooms, built-ins, master with renovated ensuite
- Formal living room or parent's retreat

- Modern renovated kitchen with gas cooktop, dishwasher, wall oven

- Renovated bathroom with separate toilet, and renovated laundry