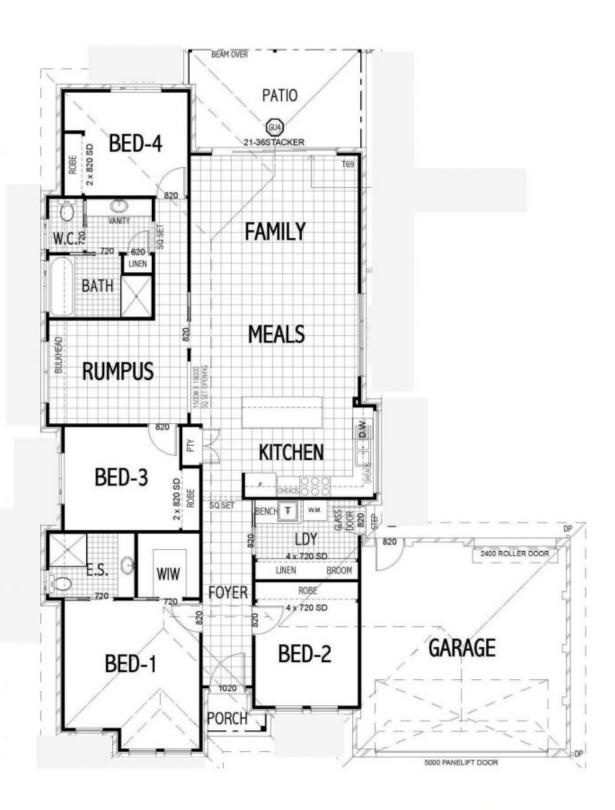

4 🕒 2 📛 2 🖨

**Price** : \$ 570,000 **Land Size** : 700 sgm

View: https://www.bobberry.com.au/sale/nsw/dubb o-orana/dubbo/residential/house/7374073

Jane Donald 02 6882 6822

NOTE: This drawing is for illustrative purposes, and is indicitative only. It is not to scale and all measurements are approximate. Room sizes should be verified independently by potential customer before purchase.