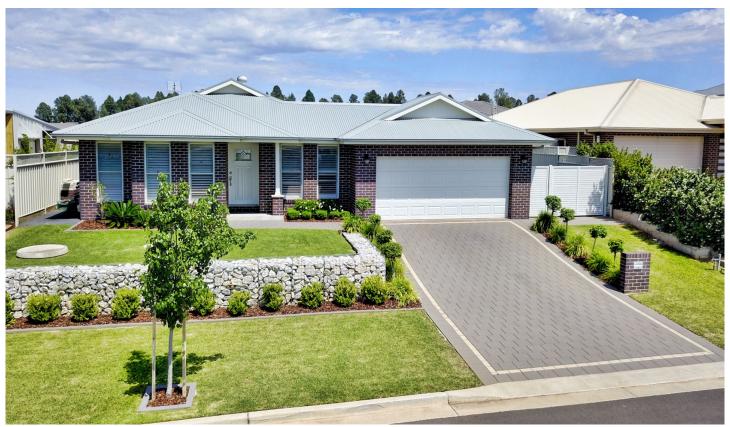

## 12 Champagne Drive Dubbo NSW

Set on an elevated block in one of Dubbo's premier positions, this impressively designed & stylishly appointed residence combines contemporary living with the elegance of traditional features. You will love the outstanding alfresco entertaining deck, heated inground pool, media room/rumpus area for children. Enjoy easy access to schools, child care, Delroy Park shopping complex, medical centres, golf course, fitness centre & parklands.

- 4 spacious bedrooms with ceiling fans
- Oversized master with ensuite & walk-in robe
- Fabulous deck overlooking heated pool
- Premium kitchen with island bench
- Shaker-style cabinetry, induction cook top
- Living room takes advantage of the Northerly aspect
- Solar panels, ducted & zoned R/C A/C, under floor heating in bathrooms

4 🕒 2 📛 2 🖨

**Price** : \$ 570,000 **Land Size** : 700 sgm

View: https://www.bobberry.com.au/sale/nsw/dubb o-orana/dubbo/residential/house/7374073

Jane Donald 02 6882 6822

NOTE: This drawing is for illustrative purposes, and is indicitative only. It is not to scale and all measurements are approximate. Room sizes should be verified independently by potential customer before purchase.