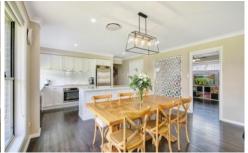

- 4 spacious bedrooms with ceiling fans
- Oversized master with ensuite & walk-in robe
- Fabulous deck overlooking heated pool
- Premium kitchen with island bench
- Shaker-style cabinetry, induction cook top
- Living room takes advantage of the Northerly aspect
- Solar panels, ducted & zoned R/C A/C, under floor heating in bathrooms