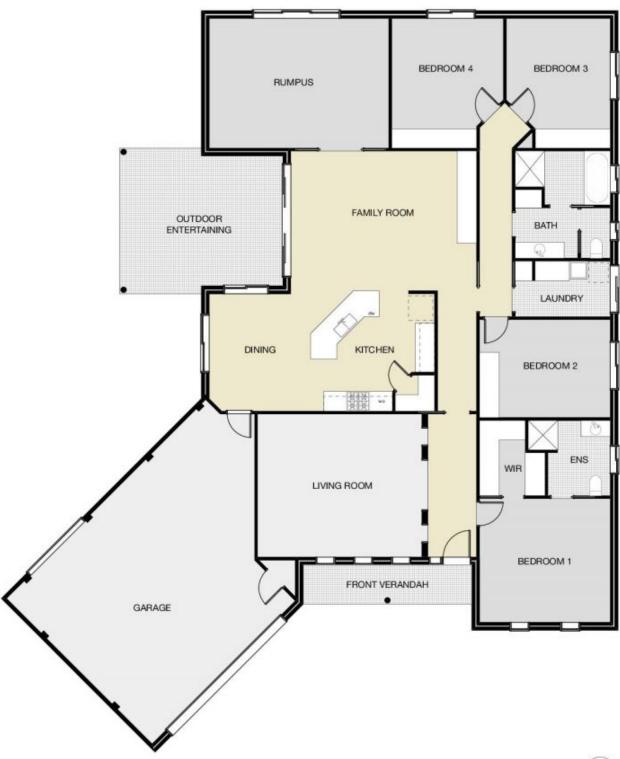

- 4 generous bedrooms with great storage
- Master with ensuite & walk-in robe
- Formal & informal living plus family room
- Connoisseur's kitchen heart of the home
- Ceramic tiles in high traffic areas
- Fantastic screened alfresco entertaining area
- Ducted R/C A/C, ceiling fans, solar panels

## 15 SAVOY PLACE, DUBBO

PLAN DISCLAIMER: This diagram is for illustrative purposes only. All reasonable care has been taken in the preparation, but no warranty is given as to the accuracy of the information. This document does not constitute any part of any offer or contract. Any dimensions shown are approximate only. Prospective purchasers must rely on their own enquiries.

Plans prepared by Design Tribe Dubbo on behalf of Bob Berry Realestate www.designtribedubbo.com.au