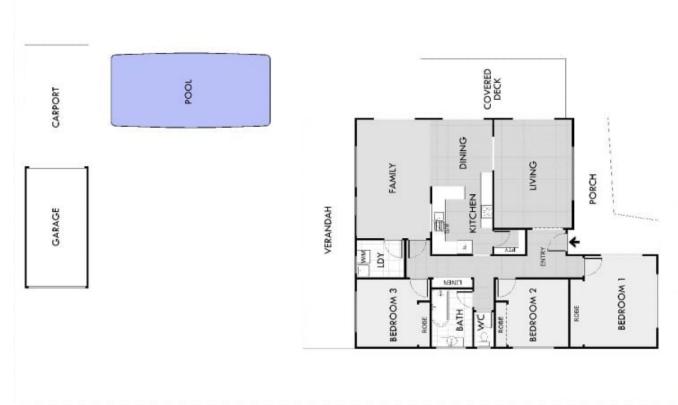

## 28 Lovett Avenue Dubbo NSW

Enjoy a sparkling inground pool & seamless indoor-outdoor living in this fantastic family home ideally positioned in leafy South Dubbo within easy access of infants, primary & high schools, Boundary Road & Tamworth Street shopping centres, churches, entertainment, medical centres & sporting & recreation facilities. Family & friends with envy your relaxed, convenient lifestyle & all the special features this entertainer's haven has to offer.

- 3 bedrooms with generous built-ins
- Formal living plus north facing family room
- Covered timber deck perfect for private outdoor entertaining
- Second north facing alfresco area overlooking inground pool