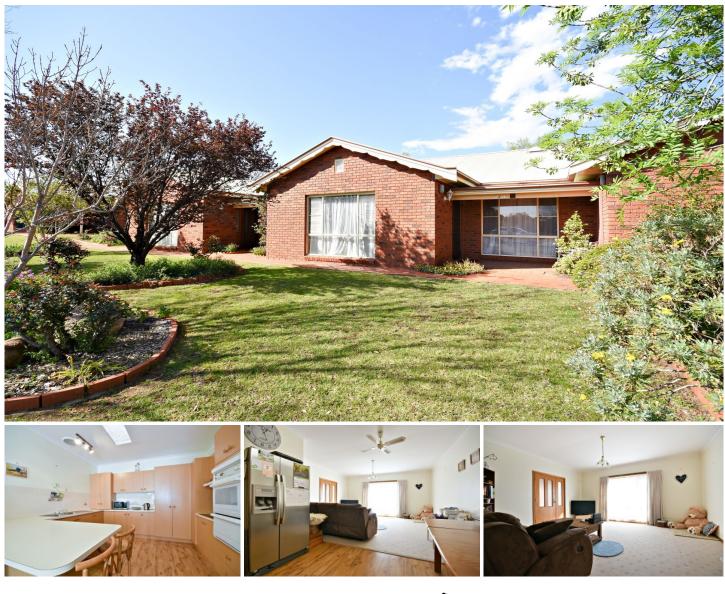

## 2/21 Bedford Avenue Dubbo NSW

This sought after ground level villa apartment is spacious throughout and located in a private and peaceful yet convenient East Dubbo location a short walk to Orana Mall, medical centre, Japanese Gardens and Macquarie Inn.

With well-maintained common areas the villa is suitable for an investment, downsizers or first home buyers. With a north facing aspect the unit is bright is sunny whilst the courtyard offers outdoor living and the opportunity to still have a small vegie garden.

## Features:

- Two bedrooms with built-ins and ceiling fans
- Spacious modern kitchen with meals area
- Full bathroom with separate toilet

For full version visit the website