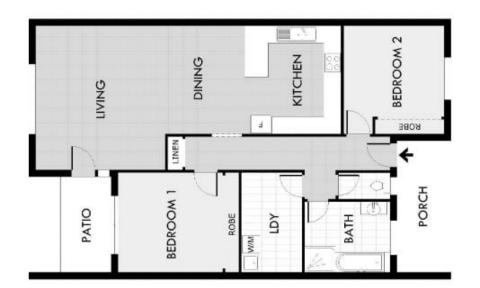

## Features:

- Two bedrooms with built-ins and ceiling fans
- Spacious modern kitchen with meals area
- Full bathroom with separate toilet

For full version visit the website