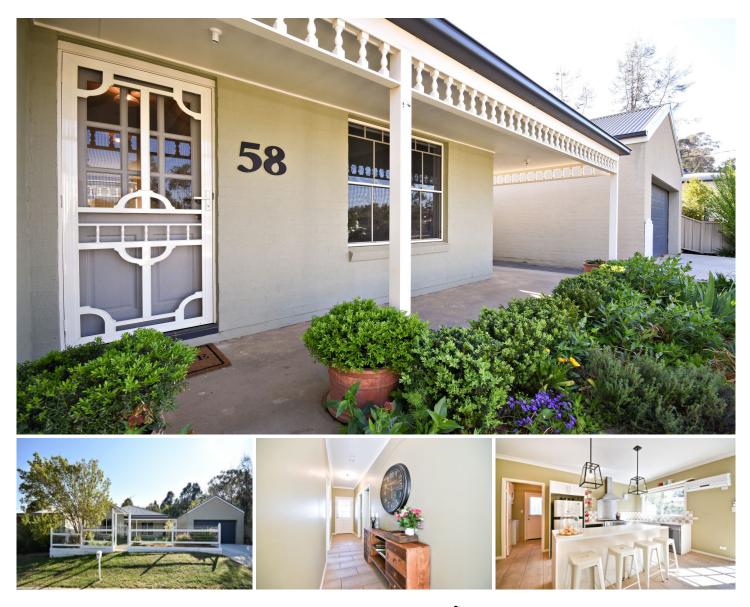

## **58 Lime Street Geurie NSW**

A rare opportunity to purchase one of Geurie's newer homes in a quiet location.

This beautifully presented property is well positioned with lovely rural views. An easy 15 minute drive to Dubbo or Wellington and walking distance to the local school, pool, general shop, post office and more.

This attractive property features three large bedrooms, light-filled open-plan living area and kitchen with modern appliances, high ceilings and reverse-cycle air-conditioning. Outside features stunning well established gardens, a large paved entertaining area and double garage.