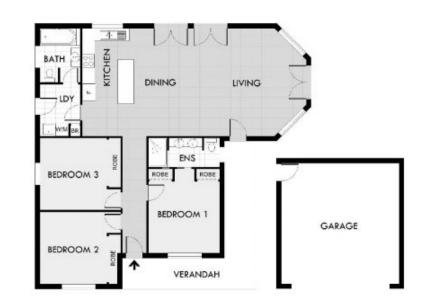

This attractive property features three large bedrooms, light-filled open-plan living area and kitchen with modern appliances, high ceilings and reverse-cycle air-conditioning. Outside features stunning well established gardens, a large paved entertaining area and double garage.

## 58 Lime Street, Geurie

NOTE. This dis-olog to fair like/staffs perposely, and (3 indebtative an), it is not to static and all indeaturements are topological and an analysis of the static perposely of an analysis of the static perposely of an analysis of the static perposely of the static perposel of the static perposely of the static perpo