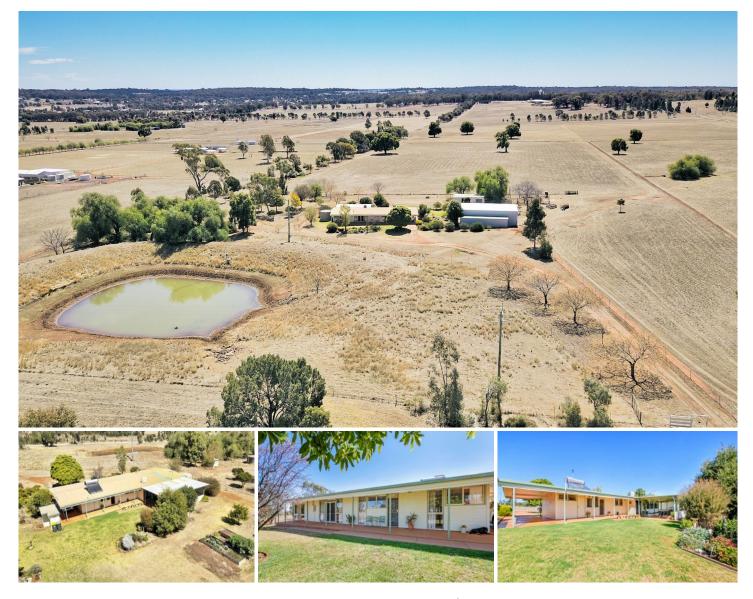

## 32L Pinedale Road Dubbo NSW

This 10.1 ha (25 acre) lifestyle property located 8 km east of Dubbo offers perfect rural-urban fusion. You will love the peace & privacy of your own country sanctuary with the reassurance of city conveniences an easy 10-minute drive away. Well fenced, with arable red loam soil, town water & abundant rainwater tanks, the property boasts a beautifully presented three-bedroom home, great sheds, large dam, steel cattle yards & loading ramp.

- Well maintained 3-bedroom home
- Separate living areas & verandahs
- Great undercover alfresco entertaining
- Renovated kitchen, elect appliances
- Solar hot water, shipping container
- Solid 16 x 8 m & 6 x 8 m sheds