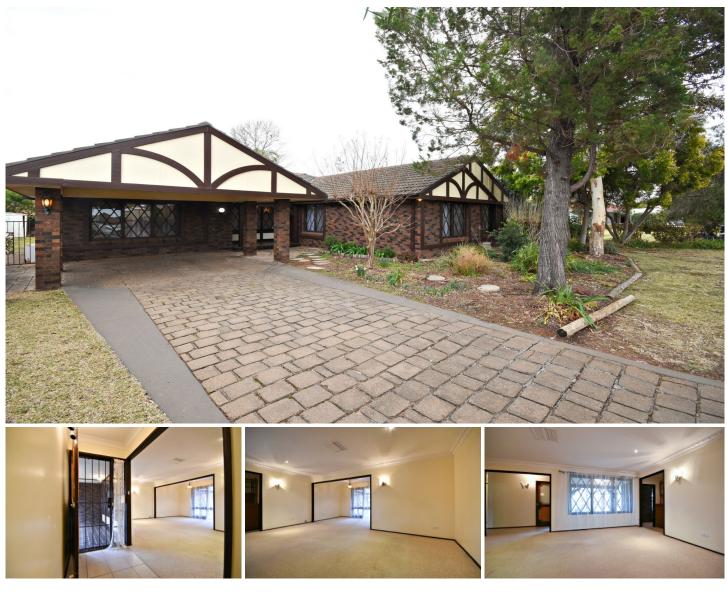

## 12 Osborne Place Dubbo NSW

With spacious rooms and a lovely quiet cul-de-sac location, this home is ideal for a growing family and those keen to add their own touches to a home. Well positioned in a quiet cul-de-sac in leafy Delroy Gardens, the home is close to the Delroy Park shopping centre, schools, medical & child care centres, parks, walking tracks & Dubbo golf course.

- 4 bedrooms with built-in wardrobes
- Private master suite with ensuite
- Lounge & dining with alfresco access
- Kitchen with lovely bay window
- Electric appliances & abundant storage
- Casual meals & second living area
- Covered deck great for entertaining
- Ducted evaporative A/C, gas points