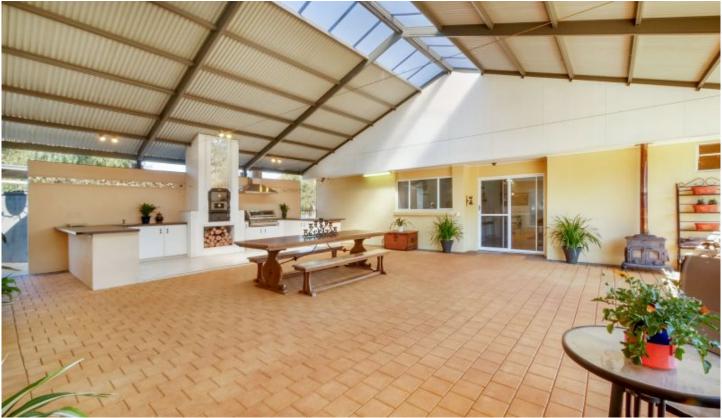

- 5 spacious bedrooms, master with huge walk-in robe
- Country style kitchen with walk-in pantry
- A choice of formal & informal living areas
- Family retreat with kitchenette & second bathroom
- Ducted evaporative & split-system A/C
- Gas points & slow combustion fire
- Sensational covered alfresco area