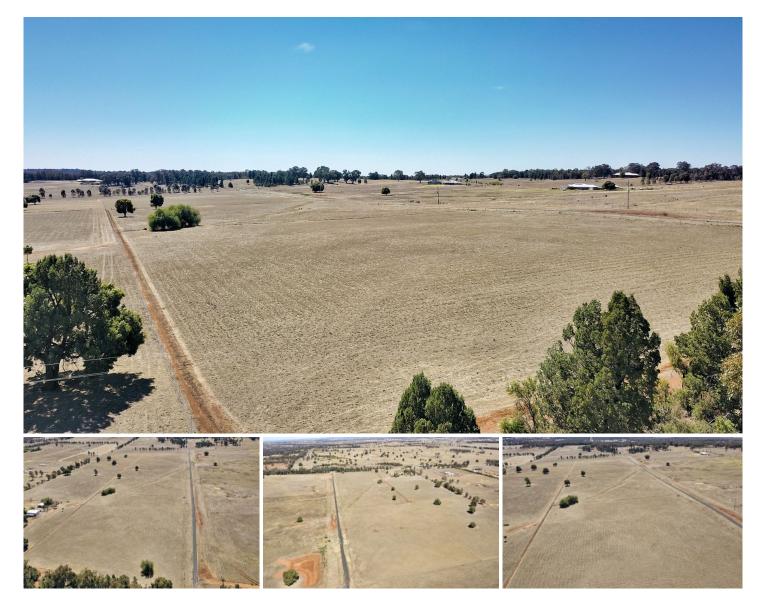

## 33L Pinedale Road Dubbo NSW

Escape the city limits on this 10.1 ha (25 acre) lifestyle property located 8 km east of Dubbo. With schools, shops, medical services & sporting facilities just 10 minutes' drive away, this affordable farmlet offers peace & privacy as well as convenience. Divided into 3 paddocks with individual water troughs, the land boasts excellent fencing & is timbered with Kurrajong and pepper trees.

- Slightly undulating red loam country
- 3 paddocks with water troughs
- Excellent fencing & shade trees
- Town water supply connected
- Council approved building entitlement
- Power running along front boundary
- Suitable for horses, sheep, cattle