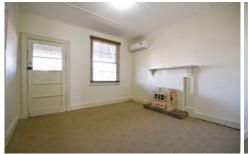

- 2 bedrooms, main with hanging rails
- 2 living areas & walk-in storage room
- Traditional architraves & timber mantle
- Modernised kitchen with ceiling fan
- Plenty of cupboards & storage drawers
- Electric stove & ducted exhaust hood
- Split system A/C & Warmray wood heater