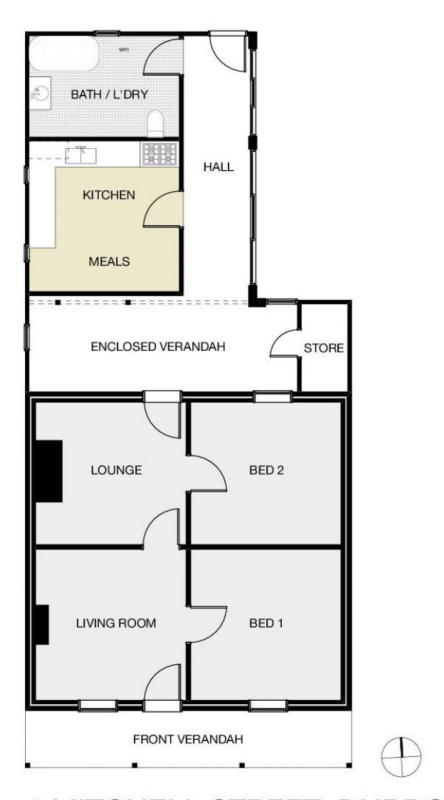

- 2 bedrooms, main with hanging rails
- 2 living areas & walk-in storage room
- Traditional architraves & timber mantle
- Modernised kitchen with ceiling fan
- Plenty of cupboards & storage drawers
- Electric stove & ducted exhaust hood
- Split system A/C & Warmray wood heater

## 4 MITCHELL STREET, DUBBO

PLAN DISCLAIMER: This diagram is for illustrative purposes only. All reasonable care has been taken in the preparation, but no warranty is given as to the accuracy of the information. This document does not constitute any part of any offer or contract. Any dimensions shown are approximate only. Prospective purchasers must rely on their own enquiries.