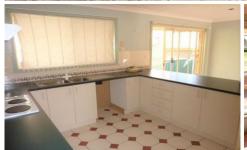

- 2 spacious bedrooms with built-ins
- Family-sized kitchen with dishwasher
- Open plan lounge & dining area
- Modern bathroom with separate toilet
- Ducted evaporative A/C & gas point
- Lovely north-facing front verandah