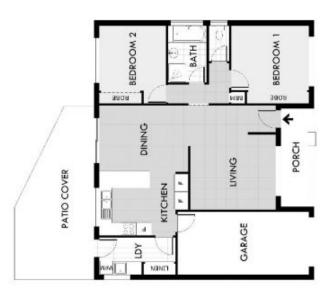

## **7B Grevillea Close Dubbo NSW**

Perfect for the first home buyer or astute investor, this well-presented dual occupancy property is not to be missed. With a functional floorplan, abundant storage, single lock-up garage & private established gardens, the home is in a fantastic location close to Orana Mall, parks, schools & medical centre. Enjoy the private location at the end of a quiet cul-de-sac & the benefits of an elevated northern aspect overlooking parkland.

- 2 spacious bedrooms with built-ins
- Family-sized kitchen with dishwasher
- Open plan lounge & dining area
- Modern bathroom with separate toilet
- Ducted evaporative A/C & gas point
- Lovely north-facing front verandah

## 2 🕒 1 🔓 1 🖨

Type : Semi Detached Price : \$ 280,000 Land Size : 526.5 sqm

View : https://www.bobberry.com.au/sale/nsw/dubb

o-orana/dubbo/residential/semi-detached/73

74036

**Graeme Board** 02 6882 6822