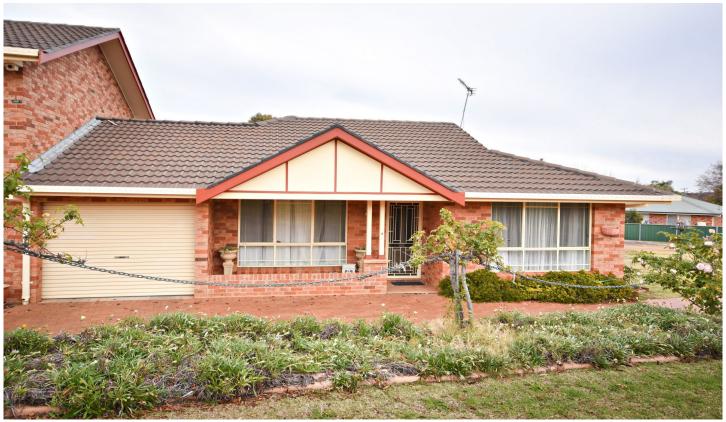

## **7B Grevillea Close Dubbo NSW**

Perfect for the first home buyer or astute investor, this well-presented dual occupancy property is not to be missed. With a functional floorplan, abundant storage, single lock-up garage & private established gardens, the home is in a fantastic location close to Orana Mall, parks, schools & medical centre. Enjoy the private location at the end of a quiet cul-de-sac & the benefits of an elevated northern aspect overlooking parkland.

- 2 spacious bedrooms with built-ins
- Family-sized kitchen with dishwasher
- Open plan lounge & dining area
- Modern bathroom with separate toilet
- Ducted evaporative A/C & gas point
- Lovely north-facing front verandah

## 2 🕒 1 🔓 1 🖨

Type : Semi Detached Price : \$ 280,000 Land Size : 526.5 sqm

View : https://www.bobberry.com.au/sale/nsw/dubb

o-orana/dubbo/residential/semi-detached/73

74036

**Graeme Board** 02 6882 6822