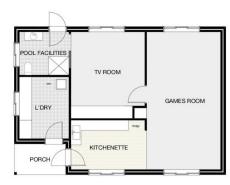

- 4 bedrooms, study, 2 family bathrooms
- Multiple living areas & lovely verandah
- Kitchen with adjoining casual meals area
- Detached rumpus & games room with kitchenette & bathroom

For full version visit the website

## 1 Boree Drive DUBBO $\bigoplus$

PLAN DISCLAIMER: This diagram is for illustrative purposes only. All reasonable care has been taken in the preparation, but no warranty is given as to the accuracy of the information. This document does not constitute any part of any offer or contract. Any dimensions shown are approximate only. Prospective purchasers must rely on their own enquires.

Plans prepared by Design Tribe Dubbo on behalf of Bob Berry Realestate www.designtribedubbo.com.au