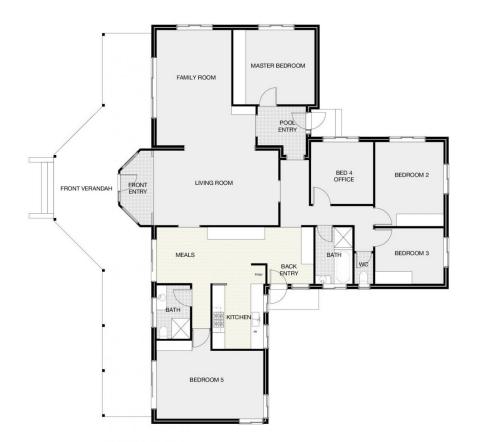

- 4 bedrooms, study, 2 family bathrooms
- Multiple living areas & lovely verandah
- Kitchen with adjoining casual meals area
- Detached rumpus & games room with kitchenette & bathroom

For full version visit the website

## 1 Boree Drive DUBBO $\bigoplus$

PLAN DISCLAIMER: This diagram is for illustrative purposes only. All reasonable care has been taken in the preparation, but no warranty is given as to the accuracy of the information. This document does not constitute any part of any offer or contract. Any dimensions shown are approximate only. Prospective purchasers must rely on their own enquires.

Plans prepared by Design Tribe Dubbo on behalf of Bob Berry Realestate www.designtribedubbo.com.au