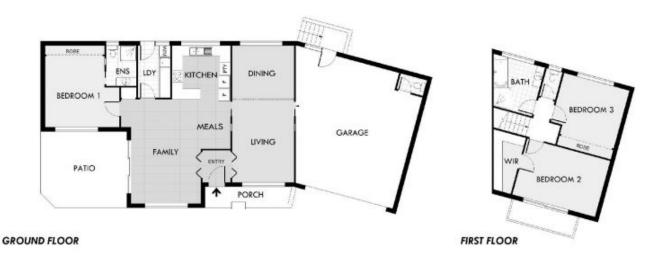

- 3 bedrooms with built-ins, walk-in & ceiling fans
- Spacious master bedroom with ensuite
- Gracious formal lounge & dining room
- Tiled casual meals & family area

For full version visit the website

## 7A Grevillea Close, Dubbo

NOTE: This decreing in for (Bustiative aurginises, and is reflatedline only, it is not to accide one all reconstructes are approximate. Boom place should be rectified indepressionly by potential collaboration produce. Premium can Architectural place provides