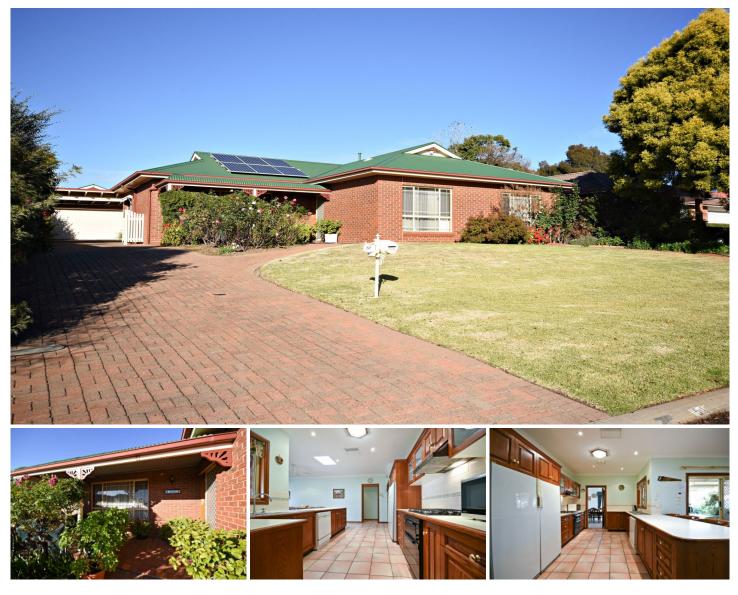

## 51 Murrayfield Drive Dubbo NSW

Flooded with natural light & packed full of surprises, this spacious family home exudes class, country style & character. Enjoying an elevated north-facing position in family-friendly Eastridge Estate, the property is close to walking paths & Troy Gully reserve & just a short drive to city amenities.

- 4 spacious bedrooms with built-ins, main with ensuite
- Huge north-facing formal lounge & dining area

- Large timber kitchen with family-sized breakfast bar & dishwasher

- Pantry, walk-in linen, cloak cupboard, hall seat with storage

- Family area overlooking garden & leafy outdoor entertaining