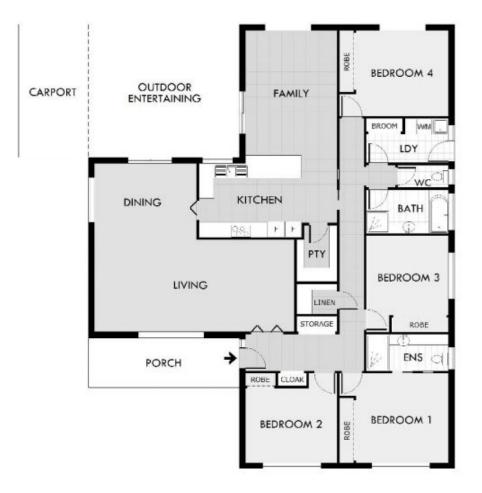

- 4 spacious bedrooms with built-ins, main with ensuite
- Huge north-facing formal lounge & dining area

- Large timber kitchen with family-sized breakfast bar & dishwasher

- Pantry, walk-in linen, cloak cupboard, hall seat with storage

- Family area overlooking garden & leafy outdoor entertaining

## 4 🛤 2 🚰 3 🚘

| Туре      | : House                                     |
|-----------|---------------------------------------------|
| Price     | : \$ 395,000                                |
| Land Size | : 800 sqm                                   |
| View      | : https://www.bobberry.com.au/sale/nsw/dubb |
|           | o-orana/dubbo/residential/house/7374027     |