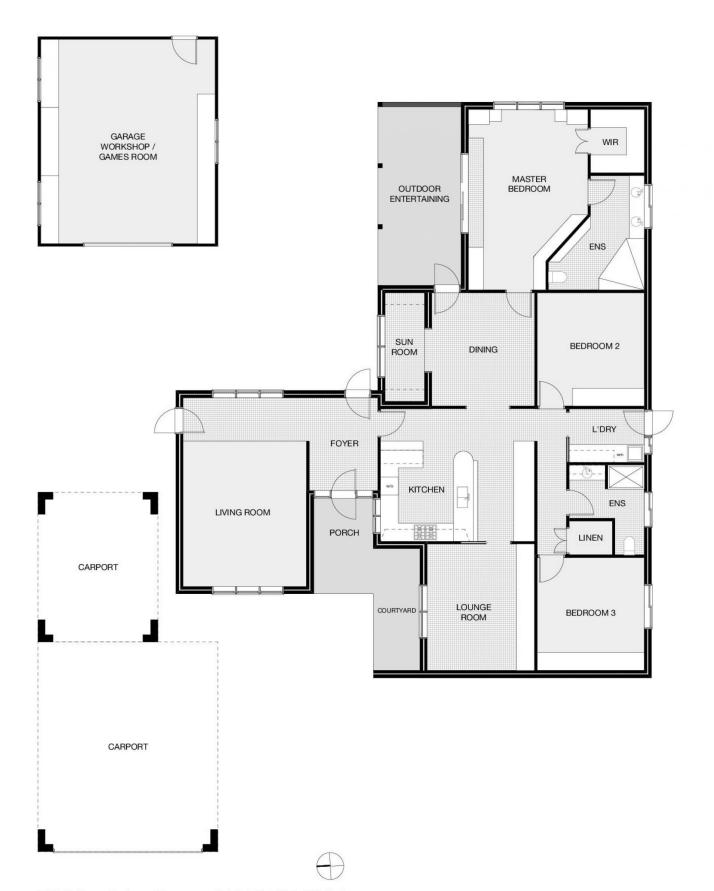

## 59 Manildra Street Narromine NSW

Showcasing impeccably maintained interiors & cleverly designed custom finishes, this outstanding family home has been built with style, comfort & elegant living in mind. Enjoying privacy behind a brick wall & set in lovely established gardens, the home is close to all the amenities Narromine has to offer & only half an hour from Dubbo.

3 spacious bedrooms with built-ins
Main with ensuite & walk-in robe
Extensive custom-designed cabinetry
Quality kitchen, new oven & dishwasher
Abundant cupboards, drawers & pantry
Formal & informal living areas
North-facing alfresco entertaining
Garage with built-ins & 3-phase power

## 59 Manildra Street NARROMINE

PLAN DISCLAIMER: This diagram is for illustrative purposes only. All reasonable care has been taken in the preparation, but no warranty is given as to the accuracy of the information. This document does not constitute any part of any offer or contract. Any dimensions shown are approximate only. Prospective purchasers must rely on their own enquiries.