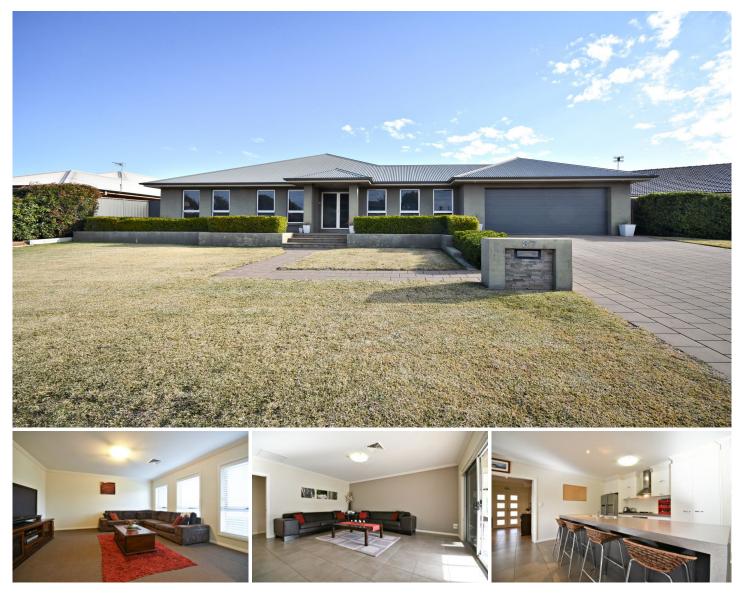

## **37 Lakeside Circuit Dubbo NSW**

Bursting with special features, this well presented family home in one of Dubbo's popular Golf Course locations offers an enviable lifestyle of comfort, relaxation & convenience. Nestled among other quality properties, the residence enjoys close proximity to schools, medical centres, parks, recreation areas & Delroy Park shopping complex. You will love the light-filled interiors, multiple living & entertaining spaces & child & pet friendly private landscaped gardens.

- 4 generous bedrooms with built-ins
- Master with ensuite, walk-in robe, study/library
- Separate living, dining, family & rumpus rooms
- Kitchen with island bench & premium appliances
- Gas cooktop, electric oven, pantry

## For full version visit the website

| 4 🎮 | 2 💾 | 2 🛱 |
|-----|-----|-----|
|-----|-----|-----|

| Туре      | : House       |
|-----------|---------------|
| Price     | : \$ 525,000  |
| Land Size | : 894 sqm     |
| View      | : https://www |