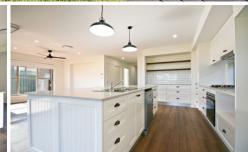

- 3 bedrooms with built-in wardrobes
- Main with ensuite & walk-in robe
- Modern kitchen with stone benchtops
- Extensive cabinetry & quality appliances
- Seamless indoor/outdoor living
- Ducted R/C A/C & fans throughout