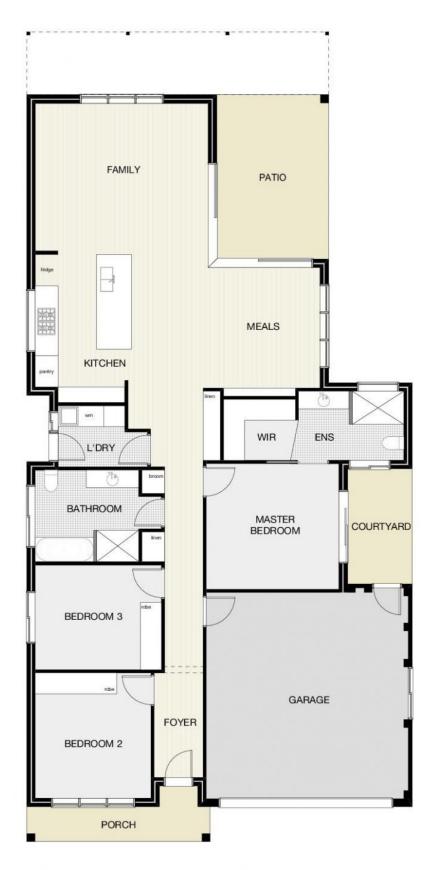

- 3 bedrooms with built-in wardrobes
- Main with ensuite & walk-in robe
- Modern kitchen with stone benchtops
- Extensive cabinetry & quality appliances
- Seamless indoor/outdoor living
- Ducted R/C A/C & fans throughout

## 27 Amadeus Ave, DUBBO

PLAN DISCLAIMER: This diagram is for illustrative purposes only. All reasonable care has been taken in the preparation, but no warranty is given as to the accuracy of the information. This document does not constitute any part of any offer or contract. Any dimensions shown are approximate only. Prospective purchasers must rely on their own enquiries.