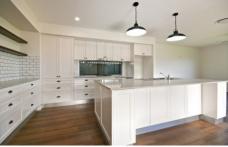

- 3 bedrooms with built-in wardrobes
- Main with ensuite & walk-in robe
- Modern kitchen with stone benchtops
- Extensive cabinetry & quality appliances
- Seamless indoor/outdoor living
- Ducted R/C A/C & fans throughout