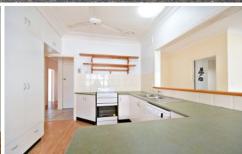

- 4 bedrooms with ceiling fans brick veneer home
- Kitchen and bathroom in good condition

For full version visit the website

4 2 2 2

Type : House Price : \$389,783 Land Size : 1303 sqm

View : https://www.bobberry.com.au/sale/nsw/dubb