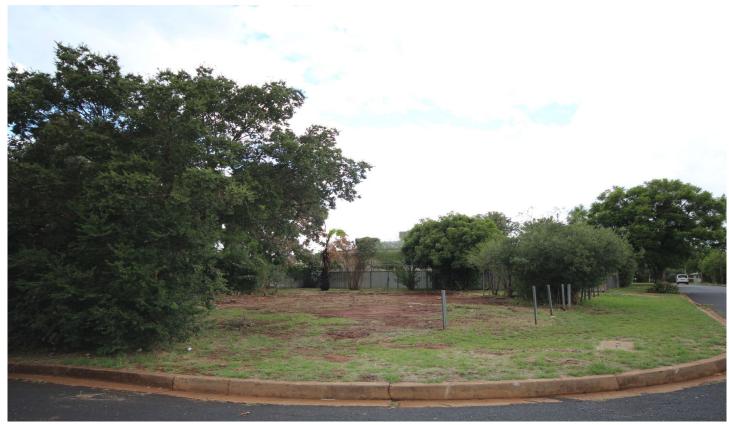

## 22 O'donnell Street Dubbo NSW

Be quick to secure one of the cheapest blocks for sale in Dubbo! Set on a corner position and ready to go, you know it won't last long.

- Vacant corner block
- 582 sq m
- No time limit to build
- Close to schools and parks
- Walk to Delroy Park shopping and medical centres
- Offers invited

| Туре      | : Land      |
|-----------|-------------|
| Price     | : \$ 30,000 |
| Land Size | : 582 sqm   |

View : https://www

: https://www.bobberry.com.au/sale/nsw/dubb o-orana/dubbo/residential/land/7374013