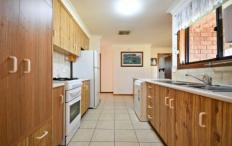

This modern brick veneer home has separate living areas, garage with internal access, master bedroom with ensuite access and a large work shed with power.

- 3 bedrooms with built-ins
- Modern kitchen with dishwasher, electric appliances
- Spacious full bathroom with access from master bedroom
- Separate living and tiled family room
- Ducted evaporative cooling, natural gas log look fireplace