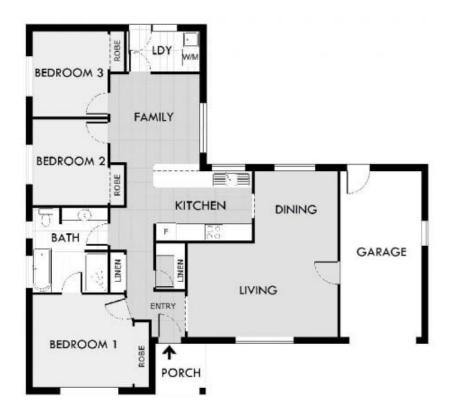

This modern brick veneer home has separate living areas, garage with internal access, master bedroom with ensuite access and a large work shed with power.

- 3 bedrooms with built-ins
- Modern kitchen with dishwasher, electric appliances
- Spacious full bathroom with access from master bedroom
- Separate living and tiled family room
- Ducted evaporative cooling, natural gas log look fireplace

## 12 Lindsay Place, Dubbo

NOTE: This drawing is for I liustrative purposes, and it indictative only. It is not to state and all measurements are approximate. Room sizes should be varified independently by parantal automor before purchase. From uses Architectural plans provided