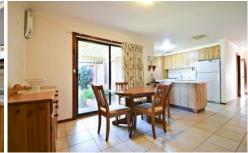

This modern brick veneer home has separate living areas, garage with internal access, master bedroom with ensuite access and a large work shed with power.

- 3 bedrooms with built-ins
- Modern kitchen with dishwasher, electric appliances
- Spacious full bathroom with access from master bedroom
- Separate living and tiled family room
- Ducted evaporative cooling, natural gas log look fireplace