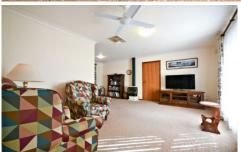

This modern brick veneer home has separate living areas, garage with internal access, master bedroom with ensuite access and a large work shed with power.

- 3 bedrooms with built-ins
- Modern kitchen with dishwasher, electric appliances
- Spacious full bathroom with access from master bedroom
- Separate living and tiled family room
- Ducted evaporative cooling, natural gas log look fireplace