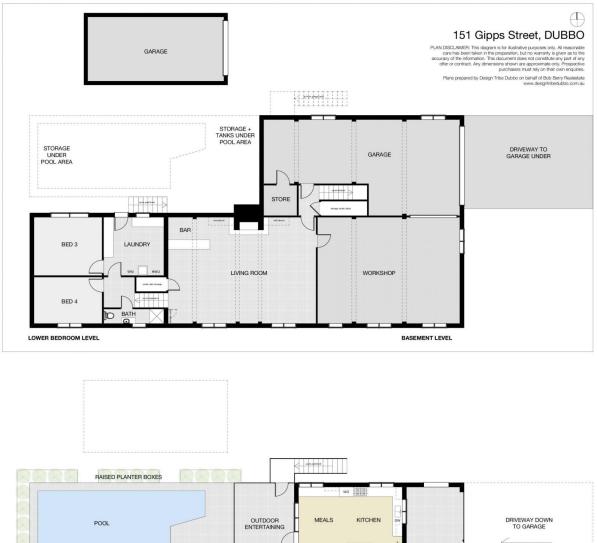

Extending over three levels and framed by secluded gardens, the property features magnificent custom-crafted timberwork, beautifully proportioned spacious rooms & multiple living, dining & entertaining areas.