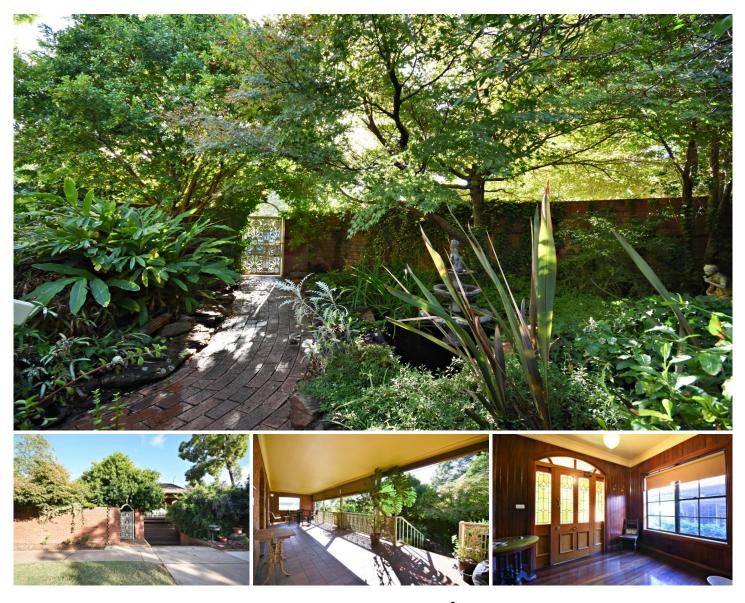

## **151 Gipps Street Dubbo NSW**

Ideally located in a central position close to parks, clubs, cafes, schools, CBD amenities & Tamworth Street shops, this outstanding architecturally-designed home offers elegance, style, convenience, security & complete privacy.

Extending over three levels and framed by secluded gardens, the property features magnificent custom-crafted timberwork, beautifully proportioned spacious rooms & multiple living, dining & entertaining areas.