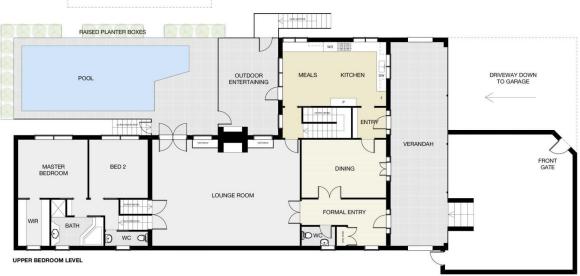

Extending over three levels and framed by secluded gardens, the property features magnificent custom-crafted timberwork, beautifully proportioned spacious rooms & multiple living, dining & entertaining areas.