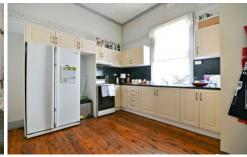

- -3 spacious bedrooms with room for storage
- -Generous formal living plus sunroom
- -Decorative ceilings, architraves & picture rails
- -Attractive polished board flooring
- -Modernised bathroom with separate toilet
- -Updated kitchen with room with meals area