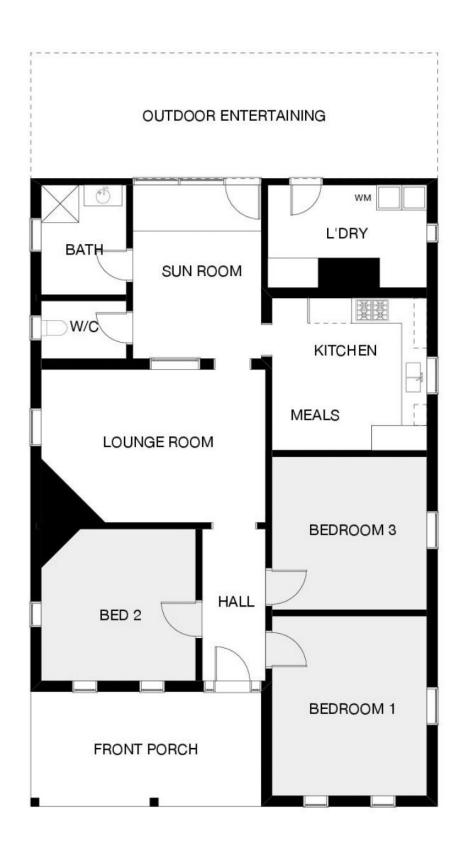

- -3 spacious bedrooms with room for storage
- -Generous formal living plus sunroom
- -Decorative ceilings, architraves & picture rails
- -Attractive polished board flooring
- -Modernised bathroom with separate toilet
- -Updated kitchen with room with meals area

## 167 Wingewarra Street, DUBBO

PLAN DISCLAIMER: This diagram is for illustrative purposes only. All reasonable care has been taken in the preparation, but no warranty is given as to the accuracy of the information. This document does not constitute any part of any offer or contract. Any dimensions shown are approximate only. Prospective purchasers must rely on their own enquiries.