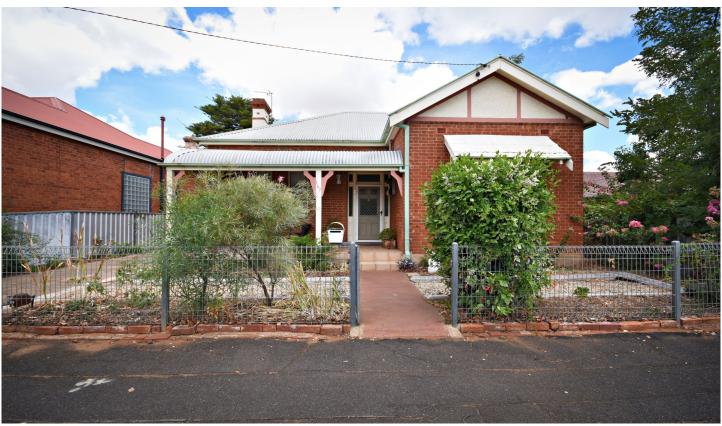

## 167 Wingewarra Street Dubbo NSW

Loaded with period features and situated in a desirable position opposite WPCC, this double brick circa 1920's residence offers enormous possibilities to downsize to a manageable block or create your dream first home. Stroll to cafes, clubs, parks & the CBD while enjoying the character and style offered by original architectural features. Potential for an extension or the establishment of a home office (zoned B4 Mixed Use).

- -3 spacious bedrooms with room for storage
- -Generous formal living plus sunroom
- -Decorative ceilings, architraves & picture rails
- -Attractive polished board flooring
- -Modernised bathroom with separate toilet
- -Updated kitchen with room with meals area