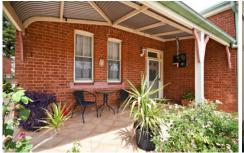

- -3 spacious bedrooms with room for storage
- -Generous formal living plus sunroom
- -Decorative ceilings, architraves & picture rails
- -Attractive polished board flooring
- -Modernised bathroom with separate toilet
- -Updated kitchen with room with meals area