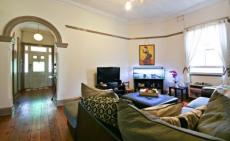

- -3 spacious bedrooms with room for storage
- -Generous formal living plus sunroom
- -Decorative ceilings, architraves & picture rails
- -Attractive polished board flooring
- -Modernised bathroom with separate toilet
- -Updated kitchen with room with meals area