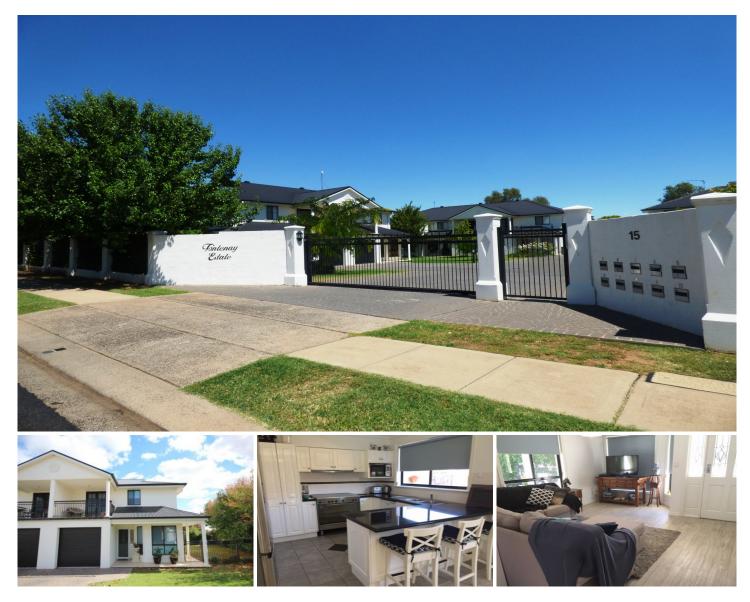

## 1/15-17 Boundary Road Dubbo NSW

Ideal for those keen to simplify their life without compromising on style and convenience, here is a lifestyle opportunity for you.

Positioned in a small boutique development with security access and landscaped grounds, this three bedroom home is well positioned close to a direct route to the CBD and only a short walk to the river walking and bicycle tracks, South Dubbo Tavern, medical centre, transport, parks, schools and Boundary Road shops including chemist, post office and takeaway food.

? 3 large bedrooms, built-ins

- ? Main with ensuite and walk-thru robe
- ? North facing living and dining areas

For full version visit the website

3 🎮 2 🚔 1 🚘

- Type : Unit
- **Price :** \$ 405,000
- View : https://www.bobberry.com.au/sale/nsw/dubbo-or ana/dubbo/residential/unit/7373991