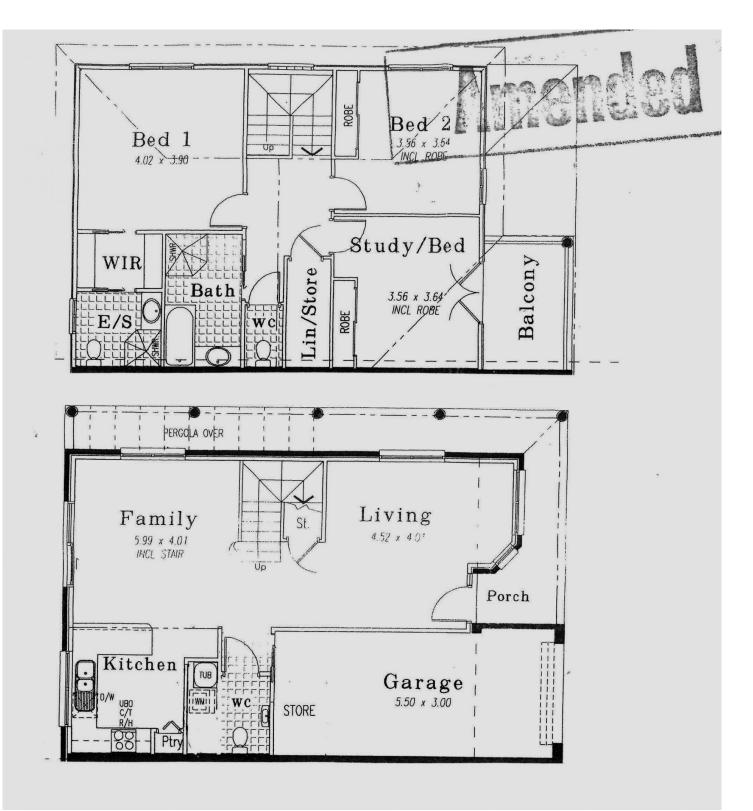

? 3 large bedrooms, built-ins

- ? Main with ensuite and walk-thru robe
- ? North facing living and dining areas

For full version visit the website

3 🎮 2 🚔 1 🚘

- Type : Unit
- **Price :** \$ 405,000
- View : https://www.bobberry.com.au/sale/nsw/dubbo-or ana/dubbo/residential/unit/7373991