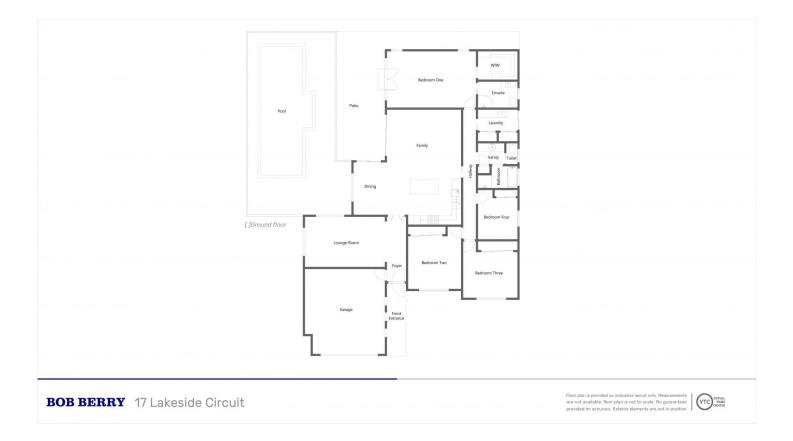

## 17 Lakeside Circuit Dubbo NSW

Located in a sought after position within moments to the golf course there is much to love about this well presented home which will have all your family excited.

With a flowing, contemporary floor plan, high end finishes and generously sized rooms everywhere you turn, this stylish residence is the next level of comfort and style.