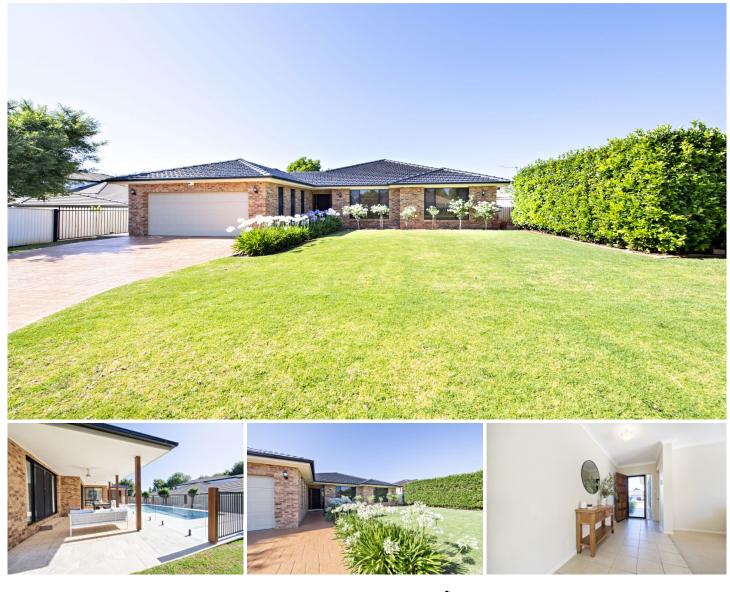

## 17 Lakeside Circuit Dubbo NSW

Located in a sought after position within moments to the golf course there is much to love about this well presented home which will have all your family excited.

With a flowing, contemporary floor plan, high end finishes and generously sized rooms everywhere you turn, this stylish residence is the next level of comfort and style.

The owners have gone over and above when it comes to practicality, space and luxury with everything from the quality kitchen with island bench to the sparkling pool and renovated ensuite.

Located with moments to Golf Course and a short drive to Delroy Park shops, schools, day care centres, medical