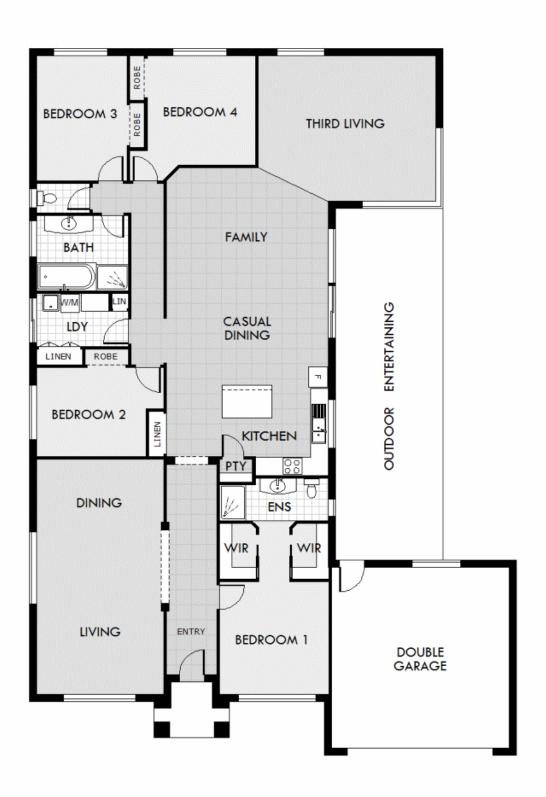

## 11 Robina Crescent Dubbo NSW

Offering outstanding value and positioned in the most idyllic of family settings within picturesque Delroy Park Estate, this magnificent residence offers generous proportions awash with natural light that are complimented by the sparkling inground pool and surrounds.

Set amongst other beautiful homes, the stunning home is ready for you to move into and provides a tranquil setting for relaxed indoor/outdoor living and offers easy access to Dubbo's Golf Course, parklands, water features and paved walking and cycling tracks.

Meticulously maintained, the home presents a tantalising opportunity to launch an exceptional family lifestyle with excellent proximity to schools and child care, public

For full version visit the website

## 4 2 2 2

Type : House Price : \$ 509,000 Land Size : 800 sqm

View : https://www.bobberry.com.au/sale/nsw/dubb

o-orana/dubbo/residential/house/7373985

Jane Donald 02 6882 6822