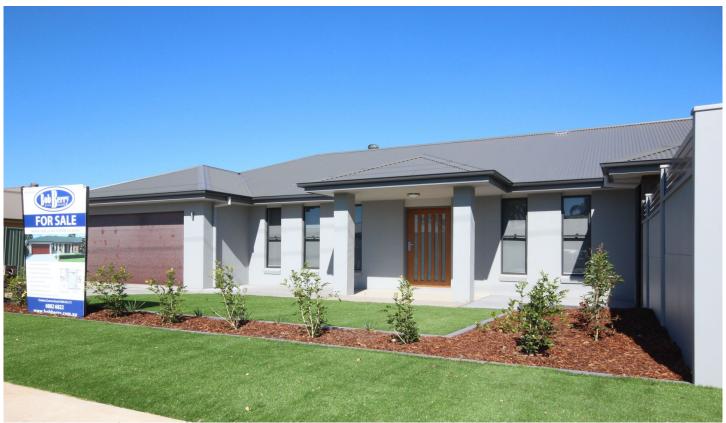

## 147A Boundary Road Dubbo NSW

This stylish three bedroom, two bathroom home has everything a first home owner, downsizer or investor could wish for. There is no need to spend an additional cent - Everything is ready for easy living.

- \* Kitchen with stone benches, Smeg stainless stove, oven & dishwasher
- \* Double garage with automatic door
- \* Zoned ducted Daikin reverse cycle air conditioning
- \* Quality floor coverings, light fittings & window furnishings
- \* Built-in wardrobes & storage galore
- \* Landscaped gardens & outdoor entertaining area