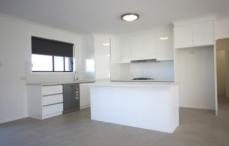

- \* Kitchen with stone benches, Smeg stainless stove, oven & dishwasher
- \* Double garage with automatic door
- \* Zoned ducted Daikin reverse cycle air conditioning
- \* Quality floor coverings, light fittings & window furnishings
- \* Built-in wardrobes & storage galore
- \* Landscaped gardens & outdoor entertaining area