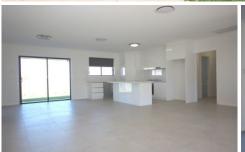

- \* Kitchen with stone benches, Smeg stainless stove, oven & dishwasher
- \* Double garage with automatic door
- \* Zoned ducted Daikin reverse cycle air conditioning
- \* Quality floor coverings, light fittings & window furnishings
- \* Built-in wardrobes & storage galore
- \* Landscaped gardens & outdoor entertaining area