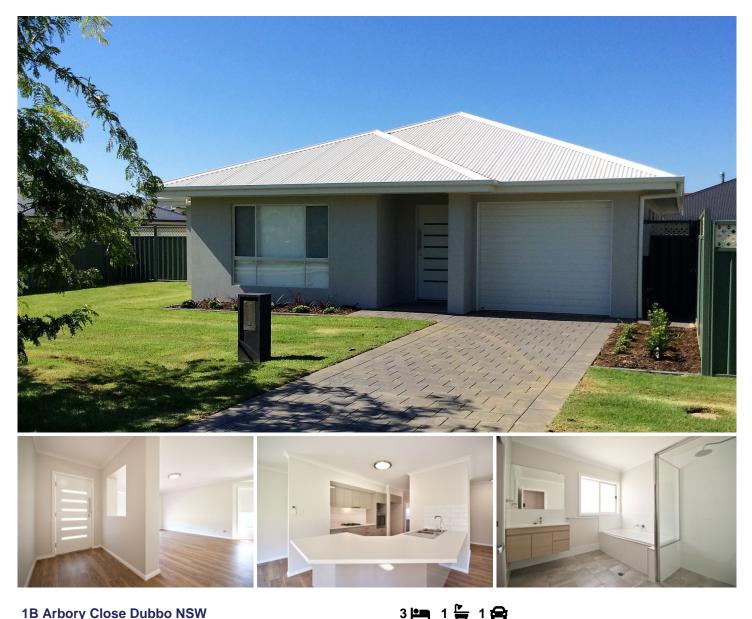

## **1B Arbory Close Dubbo NSW**

There is no need to spend an additional cent on this brand new, quality-built home designed with stylish, easy living in mind. Situated in Delroy Park Estate the property offers three bedrooms, main with walk-in robe, spacious indoor and outdoor living areas, floor coverings, window furnishings, light fittings and turfed and landscaped gardens.

- 3 bedrooms, main with walk-in robe
- Kitchen featuring stainless steel appliances
- Attractive & low maintenance inside & out
- Ideal for first buyers, downsizers & investors
- Garage with auto door
- Split System R/C air conditioning
- Instant gas hot water