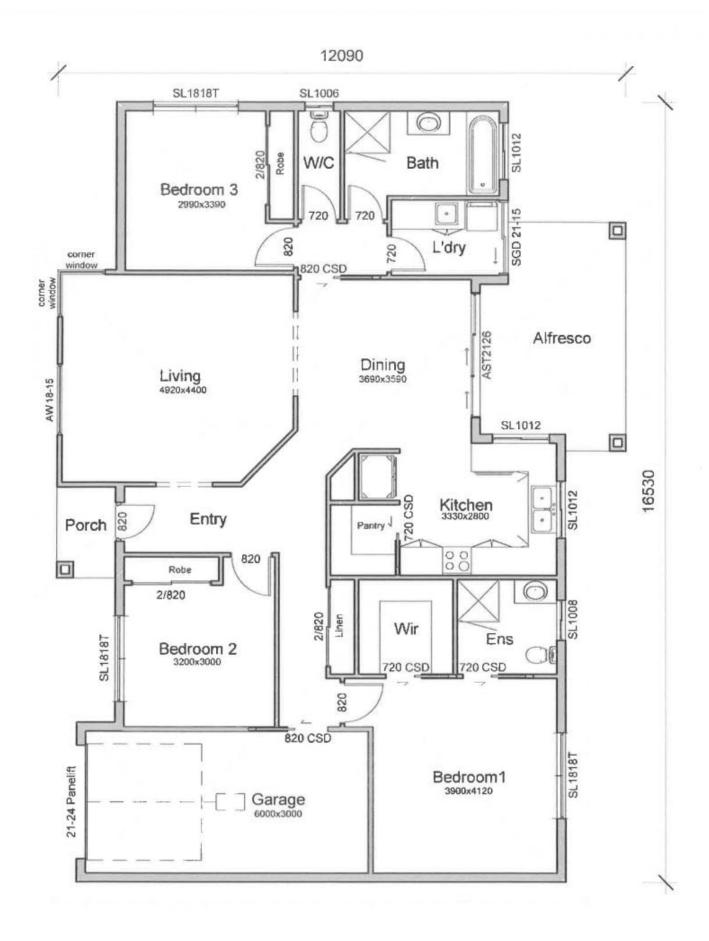

## **1A Arbory Close Dubbo NSW**

Enjoy living in this brand new home located in Delroy Park Estate and featuring quality finishes throughout with an open plan living, dining and gourmet kitchen area opening out to the undercover tiled alfresco area which is perfect for entertaining with family and friends.

Within easy walking distance of Delroy Shopping Centre, local medical centres and only a short stroll to the Dubbo Golf Club.

- ? Architecturally designed home
- ? Generous master suite with walk in robe and ensuite

3 📭 2 🖺 1 🖨

Type: House Price: \$405,000

**View :** https://www.bobberry.com.au/sale/nsw/dubbo-or

ana/dubbo/residential/house/7373979

Graeme Board 02 6882 6822

For full version visit the website

DISCLAIMER: This design & illustration remains the property of O'Neill Building Pty Ltd and may not be used or reproduced in whole or part without written consent. Facades and finishes are artists impressions only. © O'Neill Building Pty Ltd 2016