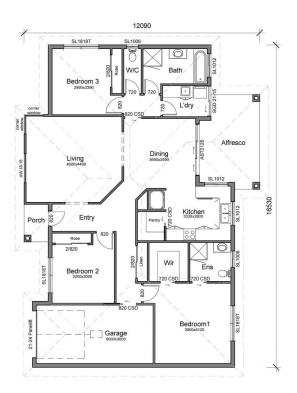

## **1A Arbory Close Dubbo NSW**

Enjoy living in this brand new home located in Delroy Park Estate and featuring quality finishes throughout with an open plan living, dining and gourmet kitchen area opening out to the undercover tiled alfresco area which is perfect for entertaining with family and friends.

Within easy walking distance of Delroy Shopping Centre, local medical centres and only a short stroll to the Dubbo Golf Club.

- ? Architecturally designed home
- ? Generous master suite with walk in robe and ensuite

3 📭 2 🖺 1 🖨

Type: House Price: \$405,000

**View :** https://www.bobberry.com.au/sale/nsw/dubbo-or

ana/dubbo/residential/house/7373979

Graeme Board 02 6882 6822

For full version visit the website

DISCLAIMER: This design & illustration remains the property of O'Neill Building Pty Ltd and may not be used or reproduced in whole or part without written consent. Facades and finishes are artists impressions only. © O'Neill Building Pty Ltd 2016