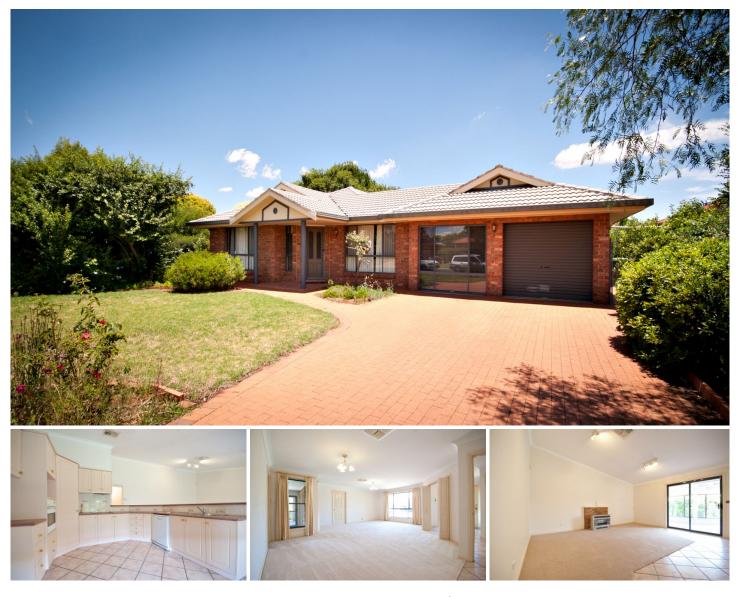

## 6 Gwydir Court Dubbo NSW

This superb residence offers a selection of spacious living areas, neutral interiors, new carpet and updated paintwork which blend to create an opportunity of comfort and convenience.

Positioned in popular Yarrawonga Estate, this is an excellent opportunity to buy an established modern home within walking distance to private schools, Bunnings and BlueRidge Business Park and easy access to Orana Mall Marketplace, Medical Centre and Macquarie Inn.

Ready for you to move straight into and enjoy immediately, your inspection is highly recommended.

- Three bedrooms all with built-ins, master with ensuite

For full version visit the website

## 3 🛤 2 🏪 1 🚘

| Туре      | : House                                                                                |
|-----------|----------------------------------------------------------------------------------------|
| Price     | : \$ 372,000                                                                           |
| Land Size | : 848 sqm                                                                              |
| View      | : https://www.bobberry.com.au/sale/nsw/dubb<br>o-orana/dubbo/residential/house/7373977 |
|           |                                                                                        |