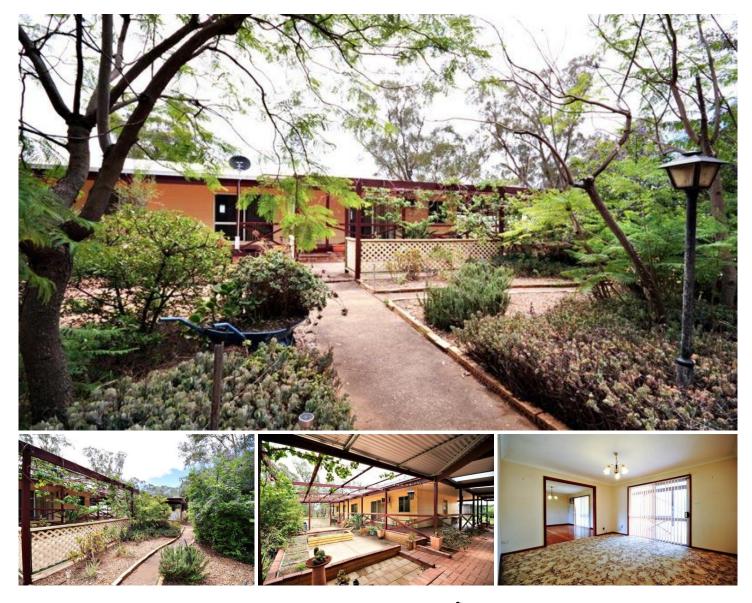

## 8R Dulcidene Road DUBBO NSW

Located an easy drive from Dubbo along the Burroway road, 'Kelbridge' offers 10ha of bush natives & tranquil surrounds that provide the ideal setting for this classic 3 bedroom homestead. The owner has relocated interstate, creating the perfect opportunity for buyers to purchase at Auction. Yoou can realise your rural dream and trade city living for the quiet life. Inspection is recommended to fully appreciate the potential of this property.

- 3 bedrooms, ceiling fans, built-ins
- Combined open style kitchen/dining
- Everhot wood fuel stove, slate base
- Large living room
- Polished floorboards to dining area
- Small office/study