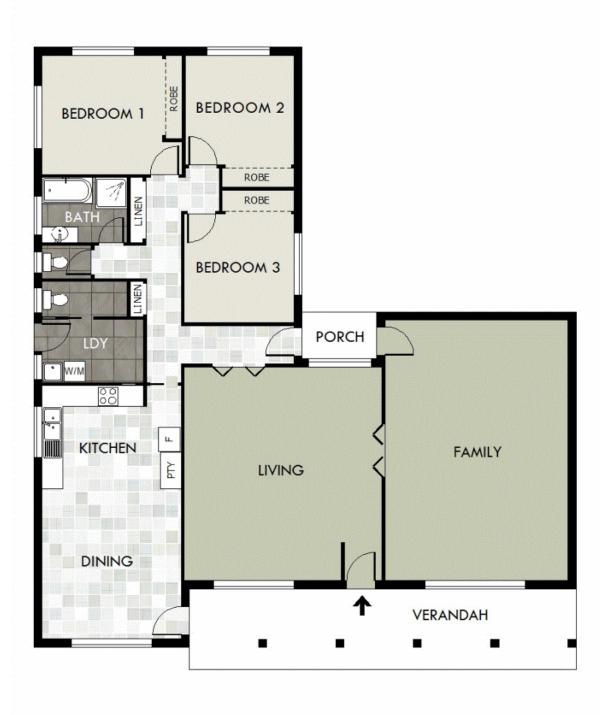

The home includes 3 bedrooms all with built-ins, a large family bathroom with a second shower and toilet adjacent to the laundry. Both the spacious lounge and family rooms feature western red cedar timber ceilings with opening windows that let in an abundance of light and offer with scenic views over the Macquarie River flats. There is a modern kitchen with breakfast bar and tiled dining area.

## 6R Benelong Road, Dubbo

NOTE: This drawing is for illustrative purposes, and is indicitative only. It is not to scale and all measurements are approximate Room sizes should be verified independantly by potential customer before purchase. Prevu uses Architectural plans provided and while we endevour to provide as accurate information as possible, Prevu takes no responsibility for erronious information