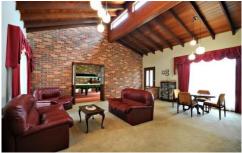

The home includes 3 bedrooms all with built-ins, a large family bathroom with a second shower and toilet adjacent to the laundry. Both the spacious lounge and family rooms feature western red cedar timber ceilings with opening windows that let in an abundance of light and offer with scenic views over the Macquarie River flats. There is a modern kitchen with breakfast bar and tiled dining area.