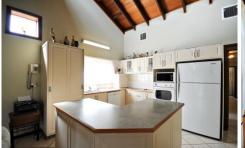

The home includes 3 bedrooms all with built-ins, a large family bathroom with a second shower and toilet adjacent to the laundry. Both the spacious lounge and family rooms feature western red cedar timber ceilings with opening windows that let in an abundance of light and offer with scenic views over the Macquarie River flats. There is a modern kitchen with breakfast bar and tiled dining area.