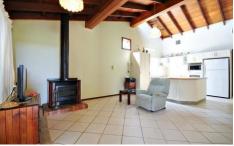

The home includes 3 bedrooms all with built-ins, a large family bathroom with a second shower and toilet adjacent to the laundry. Both the spacious lounge and family rooms feature western red cedar timber ceilings with opening windows that let in an abundance of light and offer with scenic views over the Macquarie River flats. There is a modern kitchen with breakfast bar and tiled dining area.

Other features include, ducted reverse cycle air conditioning, slow combustion wood heater and in-ground

For full version visit the website