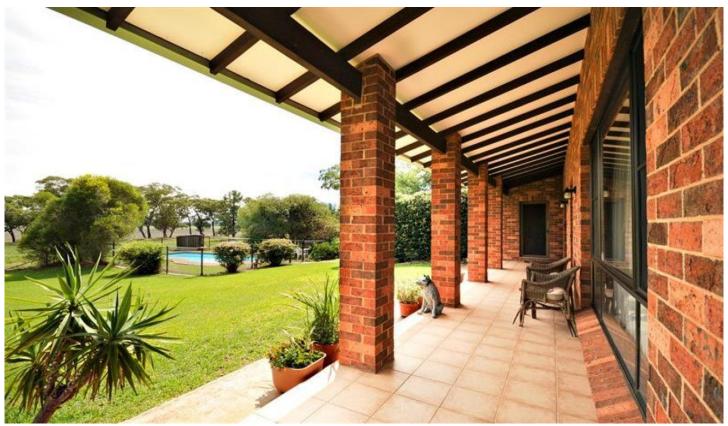

## **6R Benolong Road DUBBO NSW**

Woodlawn is a 15.53 ha property offering a country lifestyle just minutes from Dubbo. Sub-divided into 7 paddocks and securely fenced with permanent water from a water scheme.

The home includes 3 bedrooms all with built-ins, a large family bathroom with a second shower and toilet adjacent to the laundry. Both the spacious lounge and family rooms feature western red cedar timber ceilings with opening windows that let in an abundance of light and offer with scenic views over the Macquarie River flats. There is a modern kitchen with breakfast bar and tiled dining area.