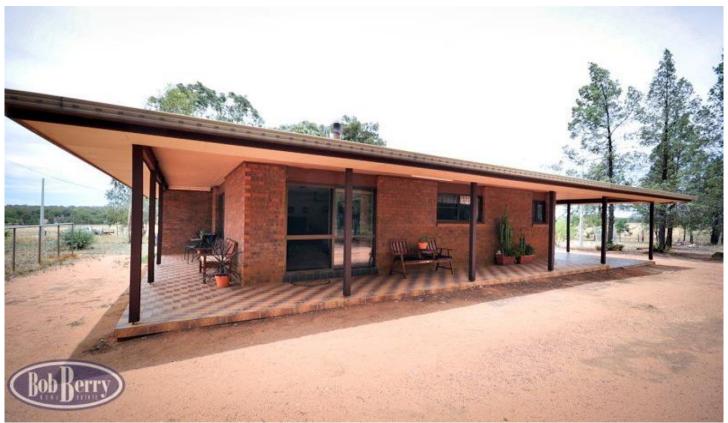

## 52L Beni Forest Road WONGARBON NSW

Bring your dreams to life in this private bush location.

Nestled against the Beni National Forest, approximately 20 minutes from the edge of Dubbo, this property offers a neat and tidy, three bedroom, brick veneer home set well back from the road, along with huge lockup shed with power, hay shed and stock yards, so you can enjoy the lifestyle straight away.

The property is fully fenced and also features 2 dams, 3 rainwater tanks and disused greyhound kennels and training track. Ideal for the hobby farmer, act now and make a change you wont regret!

Home:

For full version visit the website