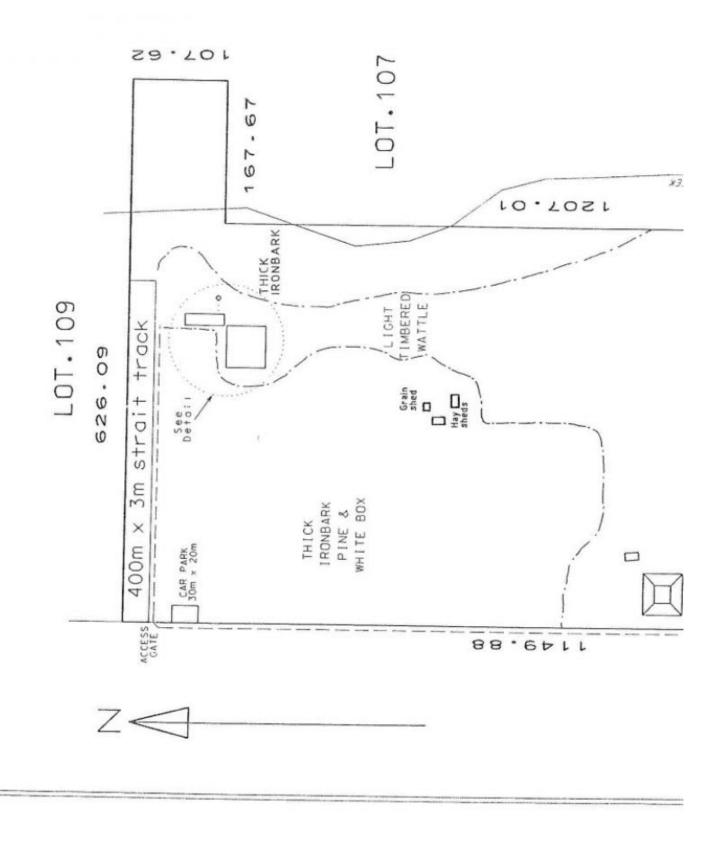

## 52L Beni Forest Road WONGARBON NSW

Bring your dreams to life in this private bush location.

Nestled against the Beni National Forest, approximately 20 minutes from the edge of Dubbo, this property offers a neat and tidy, three bedroom, brick veneer home set well back from the road, along with huge lockup shed with power, hay shed and stock yards, so you can enjoy the lifestyle straight away.

The property is fully fenced and also features 2 dams, 3 rainwater tanks and disused greyhound kennels and training track. Ideal for the hobby farmer, act now and make a change you wont regret!

Home:

For full version visit the website

## 3 2 2

Type : Rural Price : \$ 385,000 Land Size : 626100 sgm

View: https://www.bobberry.com.au/sale/nsw/dubb

o-orana/wongarbon/residential/rural/737396

**Graeme Board** 02 6882 6822