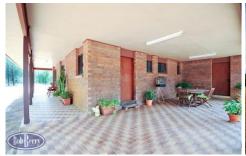

## 52L Beni Forest Road WONGARBON NSW

Bring your dreams to life in this private bush location.

Nestled against the Beni National Forest, approximately 20 minutes from the edge of Dubbo, this property offers a neat and tidy, three bedroom, brick veneer home set well back from the road, along with huge lockup shed with power, hay shed and stock yards, so you can enjoy the lifestyle straight away.

The property is fully fenced and also features 2 dams, 3 rainwater tanks and disused greyhound kennels and training track. Ideal for the hobby farmer, act now and make a change you wont regret!

Home:

For full version visit the website