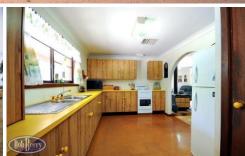

## 52L Beni Forest Road WONGARBON NSW

Bring your dreams to life in this private bush location.

Nestled against the Beni National Forest, approximately 20 minutes from the edge of Dubbo, this property offers a neat and tidy, three bedroom, brick veneer home set well back from the road, along with huge lockup shed with power, hay shed and stock yards, so you can enjoy the lifestyle straight away.

The property is fully fenced and also features 2 dams, 3 rainwater tanks and disused greyhound kennels and training track. Ideal for the hobby farmer, act now and make a change you wont regret!

Home:

For full version visit the website