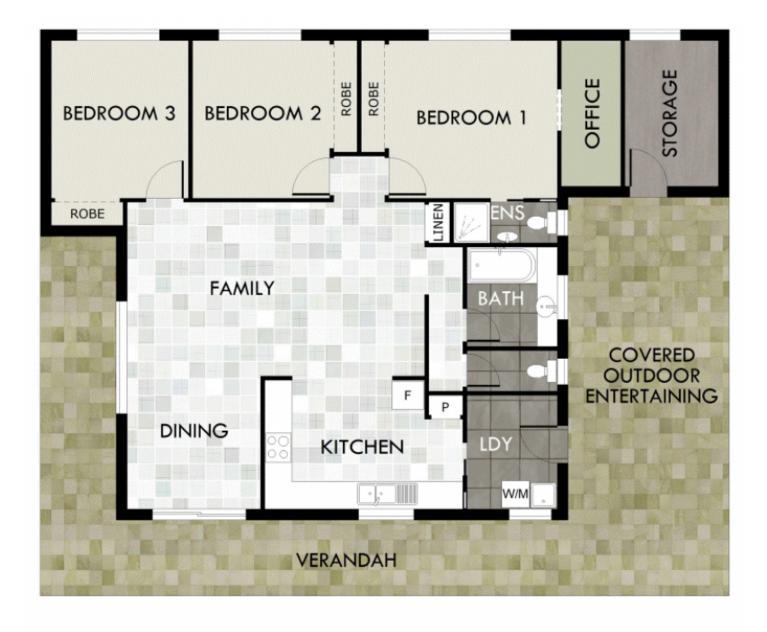

## 52L Beni Forest Road, Dubbo

NOTE: This drawing is for illustrative purposes, and is indicitative only. It is not to scale and all measurements are approximate. Room sizes should be verified independently by potential customer before purchase. Prevu uses Architectural plans provided and while we endevour to provide as accurate information as possible, Prevu takes no responsibility for erronious information