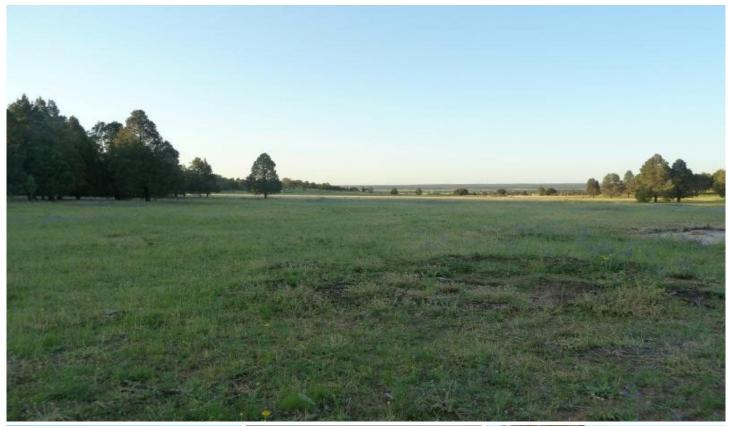

## 25R Jaymark Road DUBBO NSW

10.8 Ha vacant rural block set in a perfectly private and peaceful elevated North facing position with expansive rural views over the Talbragar Valley.

Located approximately 13km from the city centre the block features building entitlement, power to the centre of the block and permanent city water supply.

Offering a sought after rural locale the block has a bitumen road to the gate and the school bus stop is at the front gate.

Trees provide a private screening from neighbours and the road whilst having the perfect cleared building site offering a northerly aspect. Type : Rural Price : \$ 276,000 Land Size : 108000 sqm