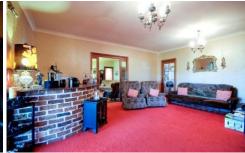

The Sandstock brick residence in original condition comprises four bedrooms plus separate hobby room, office and tack room. Casual and formal living areas open to 2.4m wide verandahs through cedar French doors and the north facing kitchen overlooks the inground pool and countryside.