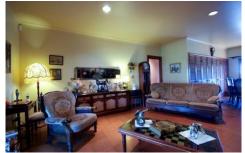

The Sandstock brick residence in original condition comprises four bedrooms plus separate hobby room, office and tack room. Casual and formal living areas open to 2.4m wide verandahs through cedar French doors and the north facing kitchen overlooks the inground pool and countryside.