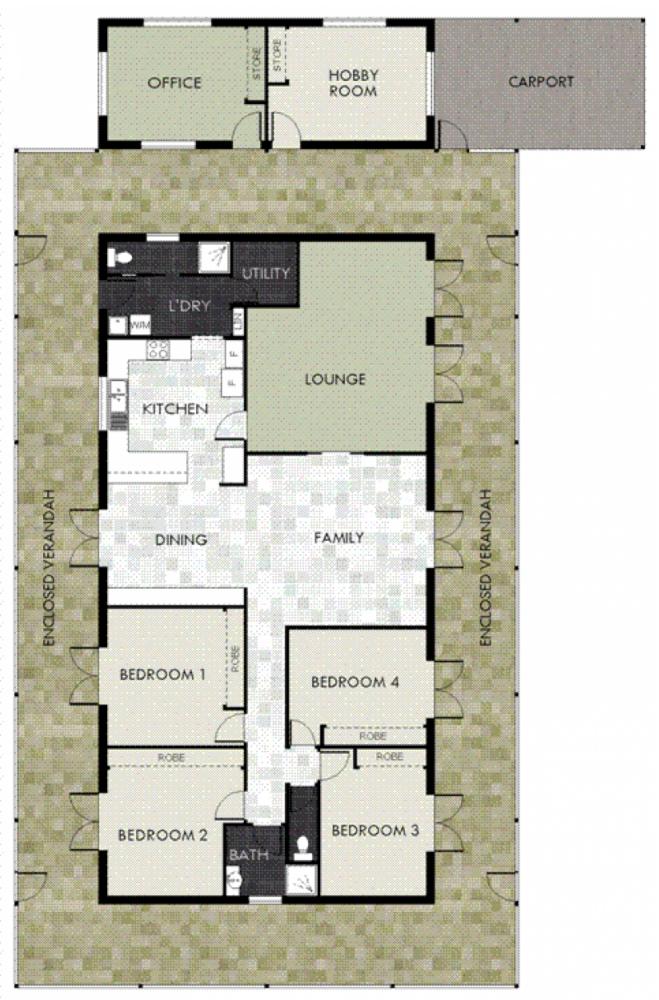

The Sandstock brick residence in original condition comprises four bedrooms plus separate hobby room, office and tack room. Casual and formal living areas open to 2.4m wide verandahs through cedar French doors and the north facing kitchen overlooks the inground pool and countryside.