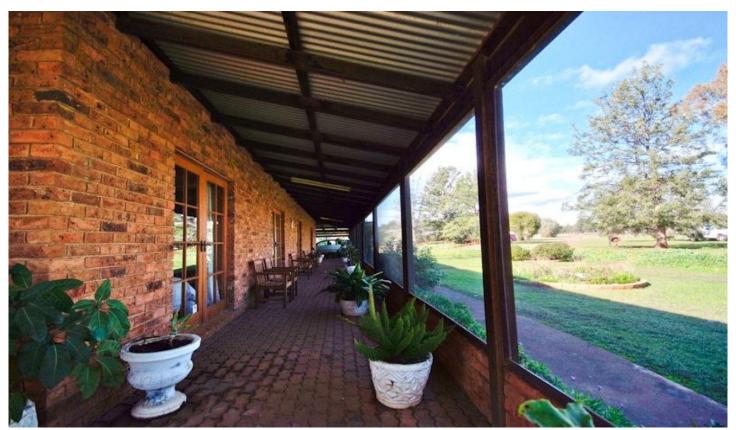

## 100L Boothenba Road DUBBO NSW

Set on 54.15 hectares (133.8 acres) in the picturesque Talbragar Valley only 15 kms from the regional city of Dubbo, this country homestead is nestled on an elevated knoll and enjoys picturesque views of the undulating country leading down to the Talbragar River.

The Sandstock brick residence in original condition comprises four bedrooms plus separate hobby room, office and tack room. Casual and formal living areas open to 2.4m wide verandahs through cedar French doors and the north facing kitchen overlooks the inground pool and countryside.