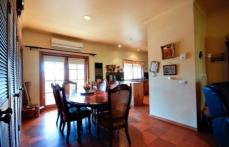

The Sandstock brick residence in original condition comprises four bedrooms plus separate hobby room, office and tack room. Casual and formal living areas open to 2.4m wide verandahs through cedar French doors and the north facing kitchen overlooks the inground pool and countryside.