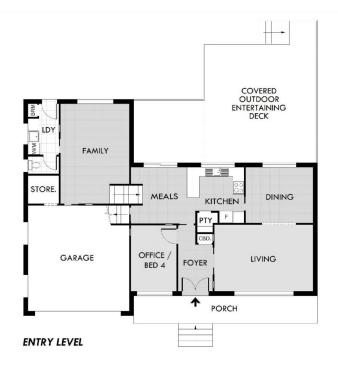

## 7 Beveridge Crescent Dubbo NSW

Sensational outdoor living is the star attraction of this classically styled family home in a sought after South Dubbo location. Renovated & superbly presented, the split-level property features four bedrooms, multiple living areas, two bathrooms, three toilets, heating & cooling, excellent storage, double garage, large shed and private attractive gardens.

- Classically styled home in great location
- Deck offers outstanding outdoor living
- 4 bedrooms & 2 bathrooms
- Multiple living & dining options
- Well-appointed timber kitchen
- Heating, cooling & ceiling fans
- Double garage with storage room

## 4 🗀 2 🔓 2 🖨

Type : House Price : \$ 430,000 Land Size : 721 sqm

View: https://www.bobberry.com.au/sale/nsw/dubb

o-orana/dubbo/residential/house/7373952

Bob Berry Real Estate 02 6882 6822

UPPER LEVEL