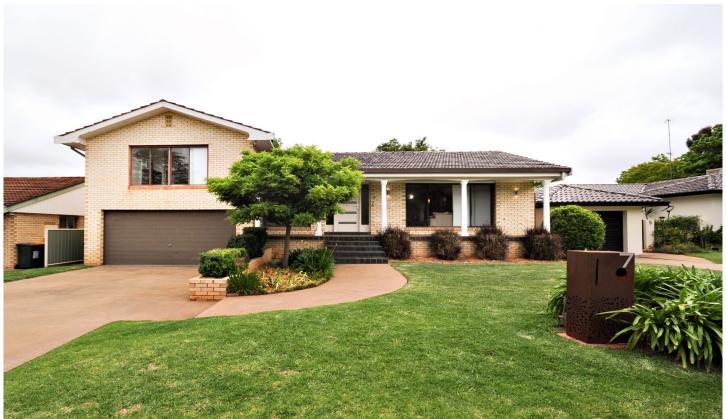

## 7 Beveridge Crescent Dubbo NSW

Sensational outdoor living is the star attraction of this classically styled family home in a sought after South Dubbo location. Renovated & superbly presented, the split-level property features four bedrooms, multiple living areas, two bathrooms, three toilets, heating & cooling, excellent storage, double garage, large shed and private attractive gardens.

- Classically styled home in great location
- Deck offers outstanding outdoor living
- 4 bedrooms & 2 bathrooms
- Multiple living & dining options
- Well-appointed timber kitchen
- Heating, cooling & ceiling fans
- Double garage with storage room

## 4 🗀 2 🔓 2 🖨

Type : House Price : \$ 430,000 Land Size : 721 sqm

View: https://www.bobberry.com.au/sale/nsw/dubb

o-orana/dubbo/residential/house/7373952

Bob Berry Real Estate 02 6882 6822

UPPER LEVEL