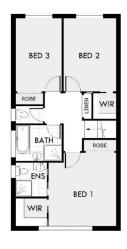

## 7 Beveridge Crescent Dubbo NSW

Sensational outdoor living is the star attraction of this classically styled family home in a sought after South Dubbo location. Renovated & superbly presented, the split-level property features four bedrooms, multiple living areas, two bathrooms, three toilets, heating & cooling, excellent storage, double garage, large shed and private attractive gardens.

- Classically styled home in great location
- Deck offers outstanding outdoor living
- 4 bedrooms & 2 bathrooms
- Multiple living & dining options
- Well-appointed timber kitchen
- Heating, cooling & ceiling fans
- Double garage with storage room

## 4 🗀 2 🔓 2 🖨

Type : House Price : \$ 430,000 Land Size : 721 sqm

View: https://www.bobberry.com.au/sale/nsw/dubb

o-orana/dubbo/residential/house/7373952

Bob Berry Real Estate 02 6882 6822

UPPER LEVEL