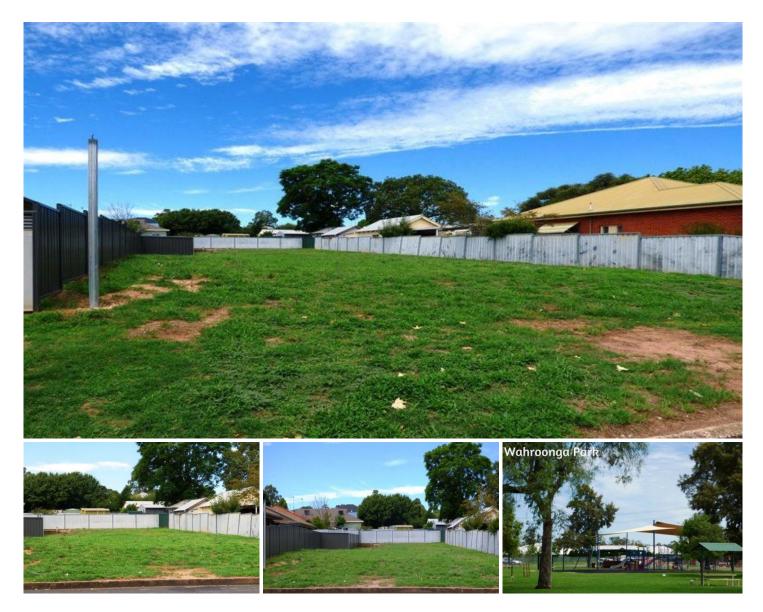

## 250B Darling Street DUBBO NSW

Rare opportuniy to buy vacant residential land in a popular Central/South location (near corner Squadron Close). The block offers the purchaser an excellent locale in which to build a brand new home or develop for a dual occupancy residence for investment. (Subject to council approval).

- 624sq m 15m frontage
- Ideal for downsizers wanting a compact block
- Develop for single dwelling or dual occupancy (Subject to council approval)
- Walk to Wahroonga Park, Macquarie Club